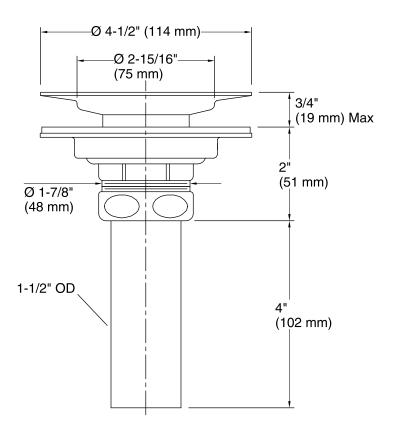

### **Features**

- Fits sinks with standard 3-1/2- or 4-inch outlet.
- Durable solid-brass construction.
- Duostrainer body with 1-1/2-inch connection and 4-inch tailpiece.
- Strainer plate for easy cleaning.



# Codes/Standards ASME A112.18.2/CSA B125.2

**KOHLER® One-Year Limited Warranty** See website for detailed warranty information.

# **Available Colors/Finishes**

Color tiles intended for reference only.

| Color | Code | Description       |
|-------|------|-------------------|
|       | CP   | Polished Chrome   |
|       | 2BZ  | Oil-Rubbed Bronze |







# **Technical Information**

All product dimensions are nominal.

### **Notes**

Install this product according to the installation guide.