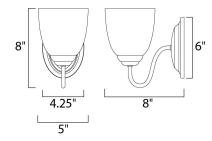

## MEASUREMENTS

DIMENSION : 5" W x BACK PLATE : 4.25" W HANGING WEIGHT : 1.76 lb LAMPING INPUT VOLTAGE : 120V

BULB BULB INCLUDED DIMMABLE : 5" W x 8" H x 8" Ext : 4.25" W x 6" H x 4.25" HCO

AGE : 120V : 1 x 60W Incandescent E26 Medium , 60W Total DED : (Not Included) : Yes