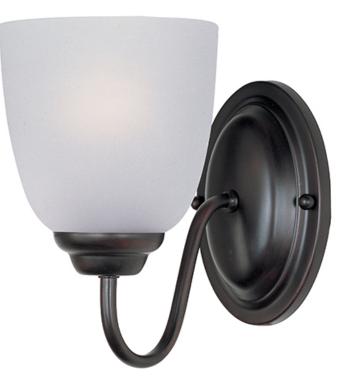

## **PRODUCT DESCRIPTION**

A transitional look that works in a broad range of interiors featuring metal frames finished in either Oiled Rubbed Bronze for the traditional home or Satin Nickel for a more contemporary look. Simple Frost glass shades compliment the overall design.