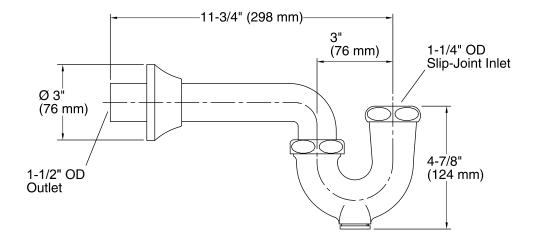

#### Features

- Adjustable rotation on tube outlet
- Slip-joint inlet
- Cleanout plug
- Flange

#### Material

Cast brass construction



## **Codes/Standards**

ASME A112.18.2/CSA B125.2 All applicable US Federal and State material regulations

## KOHLER<sup>®</sup> One-Year Limited Warranty

See website for detailed warranty information.

## **Available Colors/Finishes**

Color tiles intended for reference only.

Color Code Description

CP Polished Chrome



P-Trap **K-8999** 

# KOHLER. Faucets

P-Trap **K-8999** 



# **Technical Information**

All product dimensions are nominal.

### Notes

Install this product according to the installation guide.