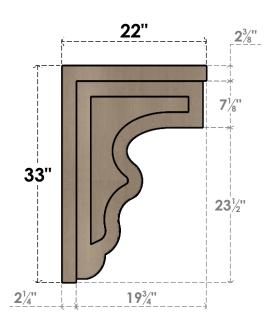

## ITEM NUMBER: CORU11X22X33HLDRCPR

11"W X 22"D X 33"H SERIES 2 CLASSIC HIGHLAND ROUGH CEDAR TIMBERTHANE FAUX WOOD CORBEL, PRIMED

## SIDE PROFILE