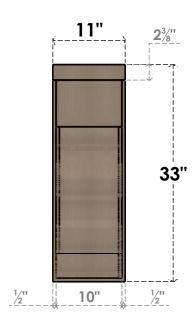

## ITEM NUMBER: CORU11X22X33HLDRCPR

11"W X 22"D X 33"H SERIES 2 CLASSIC HIGHLAND ROUGH CEDAR TIMBERTHANE FAUX WOOD CORBEL, PRIMED

## FRONT PROFILE