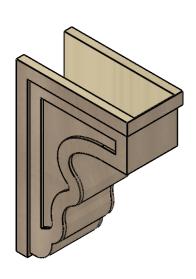

## ITEM NUMBER: CORU11X22X33HLDRCPR

11"W X 22"D X 33"H SERIES 2 CLASSIC HIGHLAND ROUGH CEDAR TIMBERTHANE FAUX WOOD CORBEL, PRIMED

## **ISOMETRIC**

GENERATED DATE: 01/28/2023

**EKENA MILLWORK** 2300 WEST MAIN ST. CLARKSVILLE, TX 75426 TOLL FREE: 866-607-0453 WWW.EKENAMILLWORK.COM

1. INSTALLATION TO BE COMPLETED IN ACCORDANCE WITH MANUFACTURER'S SPECIFICATIONS.
2. DRAWING MAY NOT BE TO SCALE
3. THIS DRAWING IS INTENDED FOR DESIGN AND PLANNING PURPOSES ONLY.
4. ALL INFORMATION CONTAINED HEREIN WAS CURRENT AT THE TIME OF DEVELOPMENT BUT MUST BE REVIEWED AND APPROVED BY THE PRODUCT MANUFACTURER TO BE CONSIDERED ACCURATE.