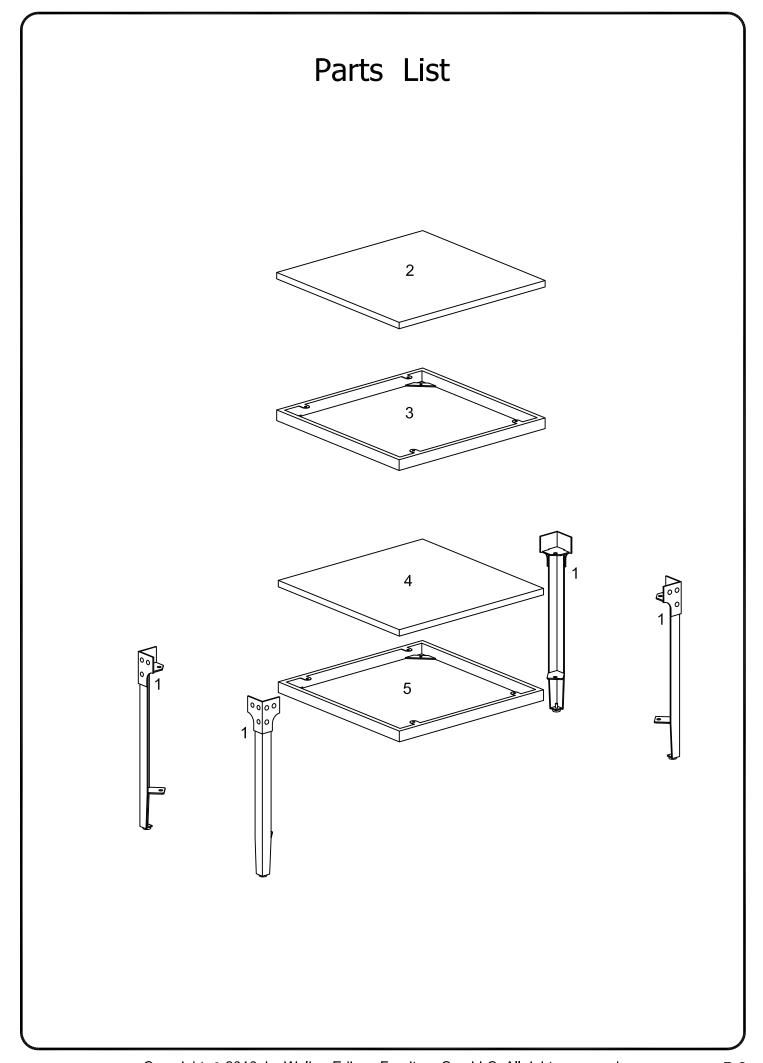

## Hardware List

A Ø1/4"x12mm Bolt 32 pcs

B M4mm Wrench 1 pc

The hardware quantities listed above are required for proper assembly. Some extra hardware may also have been included.

## Step 1

Secure wood panel (2) to frame (3) and wood panel (4) to frame (5) using bolts (A) as shown.

## Step 2

Attach legs (1) to frame (5) using bolts (A) as shown in the diagram.

Attach frame (3) to legs (1) using bolts (A) as shown.