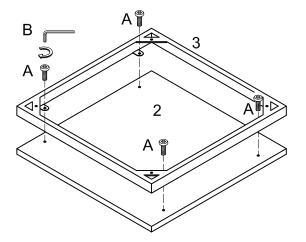

## Step 1

Secure wood panel (2) to frame (3) and wood panel (4) to frame (5) using bolts (A) as shown.