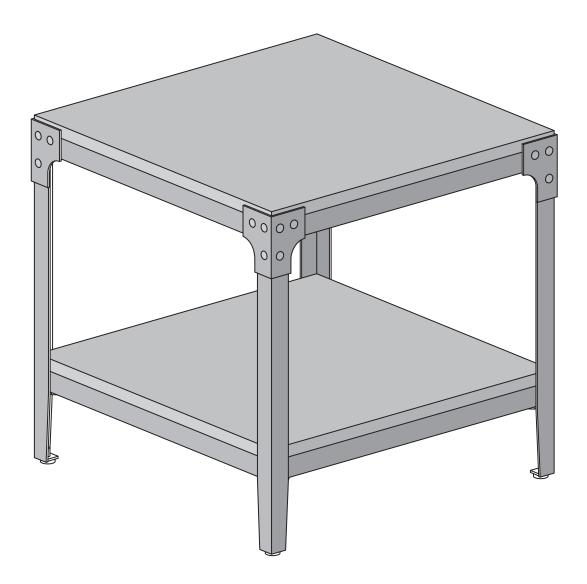

Item # : C20AIST
Assembly Instructions



Please visit our website for the most current instructions, assembly tips, report damage, or request parts. www.walkeredison.com

Revised 03/2017



## Hardware List

A Ø1/4"x12mm Bolt 32 pcs

B M4mm Wrench 1 pc

The hardware quantities listed above are required for proper assembly. Some extra hardware may also have been included.

## Step 1





Secure wood panel (2) to frame (3) and wood panel (4) to frame (5) using bolts (A) as shown.

## Step 2



Attach legs (1) to frame (5) using bolts (A) as shown in the diagram.





Attach frame (3) to legs (1) using bolts (A) as shown.

## Step 4



Final Assembly