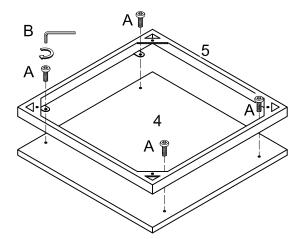

## Step 1

Secure wood panel (2) to frame (3) and wood panel (4) to frame (5) using bolts (A) as shown.