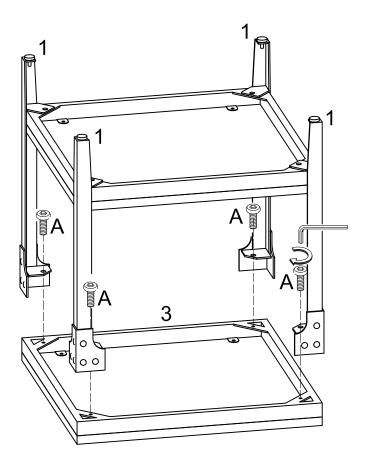

## Step 2

Attach legs (1) to frame (5) using bolts (A) as shown in the diagram.

Attach frame (3) to legs (1) using bolts (A) as shown.