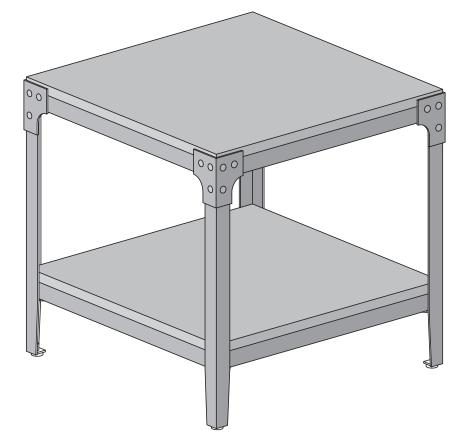

Item # : C20AIST
Assembly Instructions



Please visit our website for the most current instructions, assembly tips, report damage, or request parts. www.walkeredison.com

Revised 03/2017



## Hardware List

A Ø1/4"x12mm Bolt 32 pcs

B M4mm Wrench 1 pc

The hardware quantities listed above are required for proper assembly. Some extra hardware may also have been included.

## Step 1





Secure wood panel (2) to frame (3) and wood panel (4) to frame (5) using bolts (A) as shown.

## Step 2



Attach legs (1) to frame (5) using bolts (A) as shown in the diagram.





Attach frame (3) to legs (1) using bolts (A) as shown.

## Step 4



Final Assembly