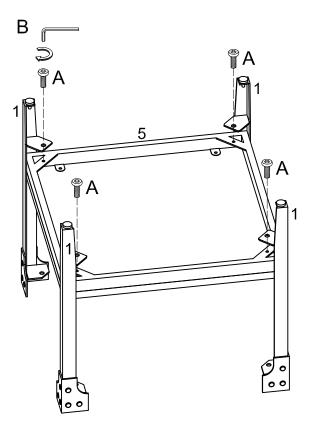

## Step 2

Attach legs (1) to frame (5) using bolts (A) as shown in the diagram.

Attach frame (3) to legs (1) using bolts (A) as shown.