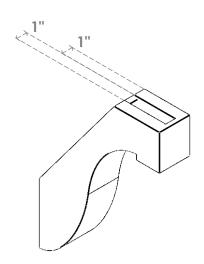

## ITEM NUMBER: BRCURO030X12000X16000DELRCPR

3"W X 12"D X 16"H DEL MONTE ROUGH CEDAR WOODGRAIN OPEN TIMBERTHANE BRACE, PRIMED TAN

SIDE PROFILE

**FRONT PROFILE** 

**ISOMETRIC** 

GENERATED DATE: 04/05/2023

**EKENA MILLWORK** 2300 WEST MAIN ST. CLARKSVILLE, TX 75426 TOLL FREE: 866-607-0453 WWW.EKENAMILLWORK.COM