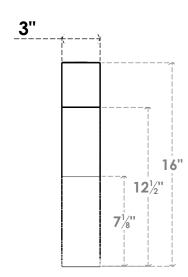

## ITEM NUMBER: BRCURO030X12000X16000DELRCPR

3"W X 12"D X 16"H DEL MONTE ROUGH CEDAR WOODGRAIN OPEN TIMBERTHANE BRACE, PRIMED TAN

SIDE PROFILE

**FRONT PROFILE** 

**ISOMETRIC** 

GENERATED DATE: 04/05/2023

**EKENA MILLWORK** 2300 WEST MAIN ST. CLARKSVILLE, TX 75426 TOLL FREE: 866-607-0453 WWW.EKENAMILLWORK.COM