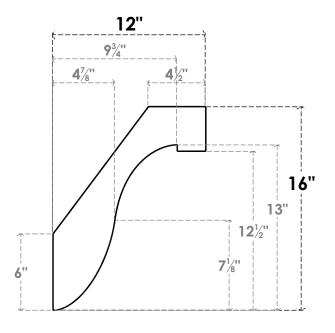

## ITEM NUMBER: BRCURO030X12000X16000DELRCPR

3"W X 12"D X 16"H DEL MONTE ROUGH CEDAR WOODGRAIN OPEN TIMBERTHANE BRACE, PRIMED TAN

SIDE PROFILE

**FRONT PROFILE** 

**ISOMETRIC** 

GENERATED DATE: 04/05/2023

**EKENA MILLWORK** 2300 WEST MAIN ST. CLARKSVILLE, TX 75426 TOLL FREE: 866-607-0453 WWW.EKENAMILLWORK.COM