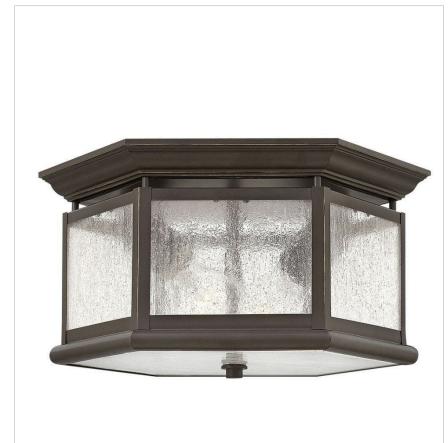

## 1683OZ

MEDIUM FLUSH MOUNT

Edgewater's classic design features durable cast aluminum and brass construction in a rich Black finish with clear seedy glass.

| DETAILS   | ]                 |
|-----------|-------------------|
| FINISH:   | Oil Rubbed Bronze |
| MATERIAL: | Cast Aluminum     |
| GLASS:    | Clear Seedy       |

#### DIMENSIONS

| PIMENTOIONTO |      |
|--------------|------|
| WIDTH:       | 13"  |
| HEIGHT:      | 6.8" |
| WEIGHT:      | 5lb  |