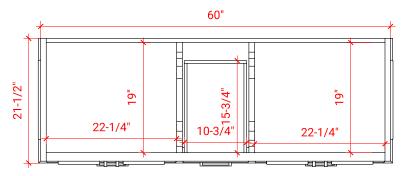

# **BASE CABINET DIMENSIONS**

60" W x 21.5" D x 34.5" H

#### PLAN VIEW

# FRONT VIEW

www.arielbath.com