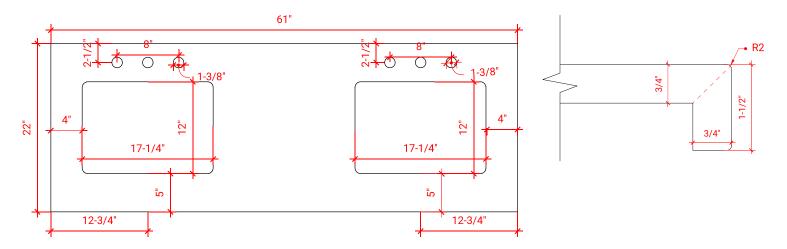

#### PLAN VIEW

#### **OVERALL DIMENSIONS**

61" W x 22" D x 1.5" H

#### COUNTERTOP PLAN VIEW

#### EDGE SIDE VIEW