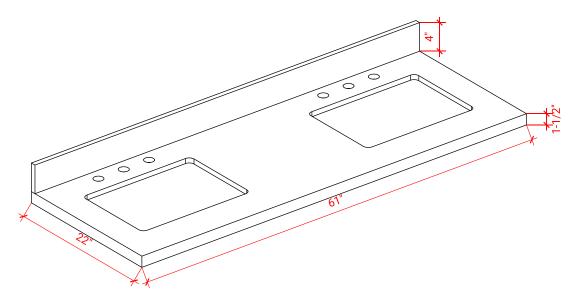

# ARIEL

# M060D



# **BASE CABINET DIMENSIONS**

60" W x 21.5" D x 34.5" H

# **FEATURES**

- Solid wood frame & plywood panels
- Dovetail drawers and joints
- Soft closing doors & drawers

## HARDWARE FINISHES



Brushed Nickel Satin Brass

Polished Chrome

# AVAILABLE COLORS



SIDE VIEW



#### PLAN VIEW







# FRONT VIEW

www.arielbath.com

#### **OVERALL DIMENSIONS**

61" W x 22" D x 1.5" H

## COUNTERTOP OPTIONS



White Quartz WQ-061D-REC-CT

Carrara Marble CW-061D-REC-CT

#### COUNTERTOP PLAN VIEW

#### FEATURES

- Solid countertop with mitered edges & seams
- Undermount white rectangular sink
- Pre-drilled for 8" widespread faucet

#### INCLUDED

- Countertop
- Matching Backsplash
- Rectangle Sinks

#### EDGE SIDE VIEW



#### THREE DIMENSIONAL COUNTERTOP VIEW