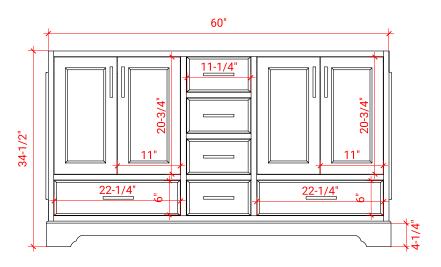

# ARIEL

# M060D



# **BASE CABINET DIMENSIONS**

60" W x 21.5" D x 34.5" H

# **FEATURES**

- Solid wood frame & plywood panels
- Dovetail drawers and joints
- Soft closing doors & drawers

## HARDWARE FINISHES



Brushed Nickel Satin Brass

Polished Chrome

# AVAILABLE COLORS



SIDE VIEW



#### PLAN VIEW







# FRONT VIEW

www.arielbath.com

#### **OVERALL DIMENSIONS**

61" W x 22" D x 1.5" H

## COUNTERTOP OPTIONS



White Quartz WQ-061D-REC-CT

Carrara Marble CW-061D-REC-CT

#### COUNTERTOP PLAN VIEW

#### FEATURES

- Solid countertop with mitered edges & seams
- Undermount white rectangular sink
- Pre-drilled for 8" widespread faucet

#### INCLUDED

- Countertop
- Matching Backsplash
- Rectangle Sinks

#### EDGE SIDE VIEW



#### THREE DIMENSIONAL COUNTERTOP VIEW