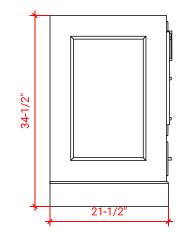

# **BASE CABINET DIMENSIONS**

60" W x 21.5" D x 34.5" H

# AVAILABLE COLORS

SIDE VIEW