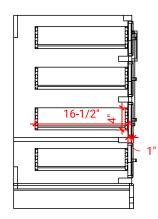

# ARIEL

# M060D



# **BASE CABINET DIMENSIONS**

60" W x 21.5" D x 34.5" H

# **FEATURES**

- Solid wood frame & plywood panels
- Dovetail drawers and joints
- Soft closing doors & drawers

## HARDWARE FINISHES



Brushed Nickel Satin Brass

Polished Chrome

# AVAILABLE COLORS



SIDE VIEW



#### PLAN VIEW







# FRONT VIEW

www.arielbath.com

#### **OVERALL DIMENSIONS**

61" W x 22" D x 1.5" H

## COUNTERTOP OPTIONS



White Quartz WQ-061D-REC-CT

Carrara Marble CW-061D-REC-CT

#### COUNTERTOP PLAN VIEW

#### FEATURES

- Solid countertop with mitered edges & seams
- Undermount white rectangular sink
- Pre-drilled for 8" widespread faucet

#### INCLUDED

- Countertop
- Matching Backsplash
- Rectangle Sinks

#### EDGE SIDE VIEW



#### THREE DIMENSIONAL COUNTERTOP VIEW