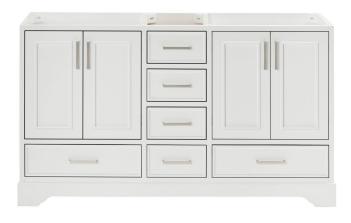

# M060D

# **BASE CABINET DIMENSIONS**

60" W x 21.5" D x 34.5" H

# **FEATURES**

- Solid wood frame & plywood panels
- Dovetail drawers and joints
- Soft closing doors & drawers

# FRONT VIEW

www.arielbath.com