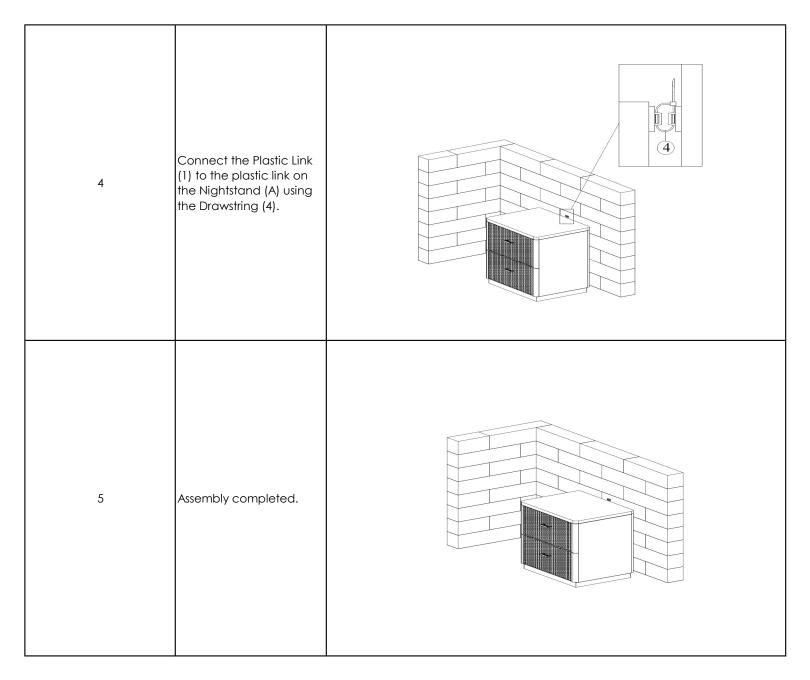

| ASSEMBLY INSTRUCTIONS |                                                                                                 |              |  |
|-----------------------|-------------------------------------------------------------------------------------------------|--------------|--|
| STEPS                 | DESCRIPTION                                                                                     | ILLUSTRATION |  |
| 1                     | Open the front door<br>inside, unscrew the<br>handles, then screw it on<br>the opposite side.   |              |  |
| 2                     | Drill two holes into the<br>wall and hammer the<br>Anchors (2) into the wall.                   |              |  |
| 3                     | Attach the Plastic Link (1)<br>to the wall by bolting the<br>Screws (3)(5) into the<br>Anchors. | x            |  |