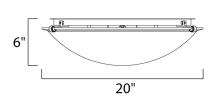

## PRODUCT DESCRIPTION

Maxim Lighting's commitment to both the residential lighting and the home building industries will assure you a product line focused on your basic lighting needs. With the Malaga collection you will find quality lighting that is well designed, well priced and readily available.



## **MEASUREMENTS**

DIMENSION : 20" L x 20" W x 6" H

HANGING WEIGHT : 8.38 lb

#### LAMPING

INPUT VOLTAGE :120V

: 4 x 60W Incandescent E26 Medium , 240W Total

BULB INCLUDED : (Not Included)

**DIMMABLE** : Yes

### **FINISHES OPTION**





## GLASS

Marble MR

# MATERIAL

Glass, Steel

## **RATINGS**

cETLus Damp Location







#### ADDITIONAL

OPERATING TEMPERATURE: -20°C (-4°F), 40°C (104°F)

PHOTOMETIC: Report Found Online

Always consult a qualified electrician before installing any lighting product.



# 253 NORTH VINELAND AVE I CITY OF INDUSTRY, CA 91746

4200 SHIRLEY DR. I ATLANTA, GA 30336

P. 626.956.4200 | F. 626.956.4225 | maximlighting.com