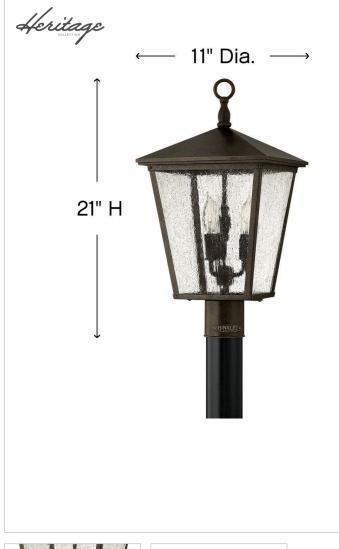

## 1431RB

LARGE POST TOP OR PIER MOUNT LANTERN

Trellis is a traditional European hanging wall lantern design in an Aged Zinc finish with clear glass or Regency Bronze with clear seedy glass. The large scroll arm detail, cast loop finial and true rivet detail create a refined elegance.

| DETAILS   |                |
|-----------|----------------|
| FINISH:   | Regency Bronze |
| MATERIAL: | Aluminum       |
| GLASS:    | Clear Seedy    |

| DIMENSIONS |     |
|------------|-----|
| WIDTH:     | 11" |
| HEIGHT:    | 21" |
| WEIGHT:    | 8lb |