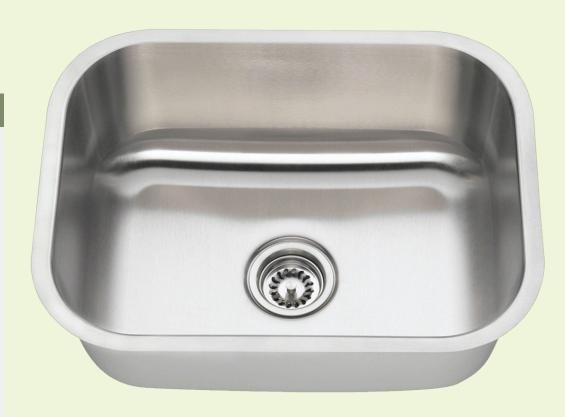

# 2318 Single Bowl Kitchen Sink

## Stainless Steel

Stainless Steel is the most popular choice for today's kitchens due to its clean look and durability. The beautiful brushed satin finish helps to hide small scratches that may occur over the lifetime of the sink. Our Stainless Steel sinks are made from high quality 14, 16, 18 or 20 gauge steel. Most models are made of one piece construction that ensures the sturdiest kitchen sink you will find. Our sinks are made from 300-series stainless steel and are guaranteed not to rust or stain. Each sink is fully insulated and has a sound dampening pad. Our stainless steel sinks are backed by a limited lifetime warranty.

23" x 17 3/4" x 9 1/4" 16- or 18-Gauge Steel Available Certified High-Quality 304 Stainless Steel Brushed Satin Finish Center Drain Thick Sound Dampener Rubber Pad Fully Insulated Cardboard Cutout Template Included Installation Hardware Included cUPC Certified (Uniform Plumbing Code) Limited Lifetime Warranty