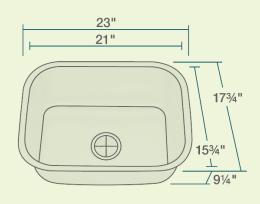

23" x 17 3/4" x 9 1/4" 16- or 18-Gauge Steel Available Certified High-Quality 304 Stainless Steel Brushed Satin Finish Center Drain Thick Sound Dampener Rubber Pad Fully Insulated Cardboard Cutout Template Included Installation Hardware Included cUPC Certified (Uniform Plumbing Code) Limited Lifetime Warranty