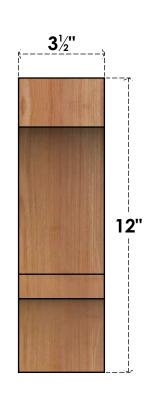

## BRC04X08X12BOA00SWR

3 1/2"W X 8"D X 12"H BALBOA SMOOTH BRACE, WESTERN RED CEDAR

SIDE

## **FRONT**

**EKENA MILLWORK** 2300 WEST MAIN ST. CLARKSVILLE, TX 75426 TOLL FREE: 866-607-0453 WWW.EKENAMILLWORK.COM