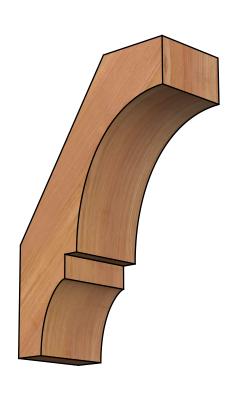

## BRC04X08X12BOA00SWR

3 1/2"W X 8"D X 12"H BALBOA SMOOTH BRACE, WESTERN RED CEDAR

SIDE