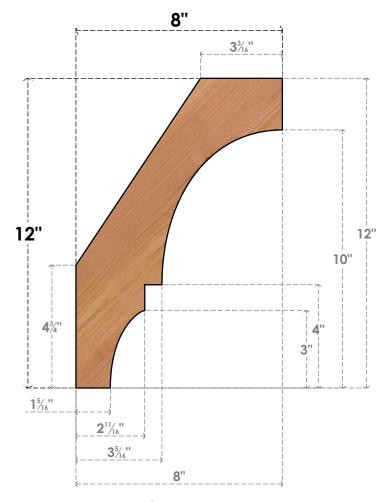

## BRC04X08X12BOA00SWR

3 1/2"W X 8"D X 12"H BALBOA SMOOTH BRACE, WESTERN RED CEDAR

SIDE