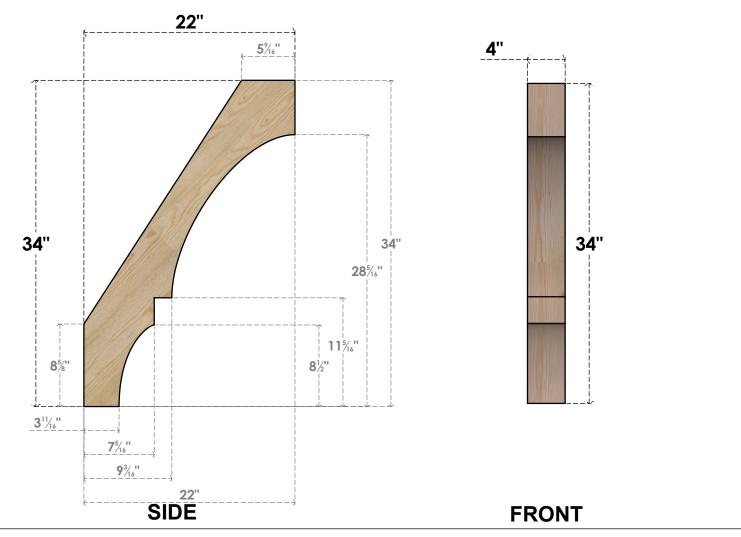

## BRC04X22X34BOA00RDF

4"W X 22"D X 34"H BALBOA ROUGH SAWN BRACE, DOUGLAS FIR

EKENA MILLWORK 2300 WEST MAIN ST. CLARKSVILLE, TX 75426 TOLL FREE: 866-607-0453 WWW.EKENAMILLWORK.COM NOTES

1. INSTALLATION TO BE COMPLETED IN ACCORDANCE WITH MANUFACTURER'S SPECIFICATIONS. 2. DRAWING MAY NOT BE TO SCALE