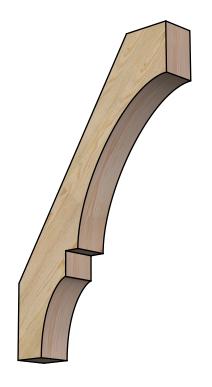

## BRC04X22X34BOA00RDF

4"W X 22"D X 34"H BALBOA ROUGH SAWN BRACE, DOUGLAS FIR

EKENA MILLWORK 2300 WEST MAIN ST. CLARKSVILLE, TX 75426 TOLL FREE: 866-607-0453 WWW.EKENAMILLWORK.COM NOTES

1. INSTALLATION TO BE COMPLETED IN ACCORDANCE WITH MANUFACTURER'S SPECIFICATIONS. 2. DRAWING MAY NOT BE TO SCALE