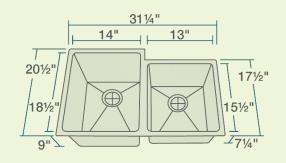

31 1/4" x 20 1/2" x 9" 33" Minimum Cabinet Size 14-, 16- or 18-Gauge Steel Available Certified High-Quality 304 Stainless Steel **Brushed Satin Finish** Offset Drain Thick Sound Dampener Rubber Pad Fully Insulated Cardboard Cutout Template Included Installation Hardware Included Limited Lifetime Warranty