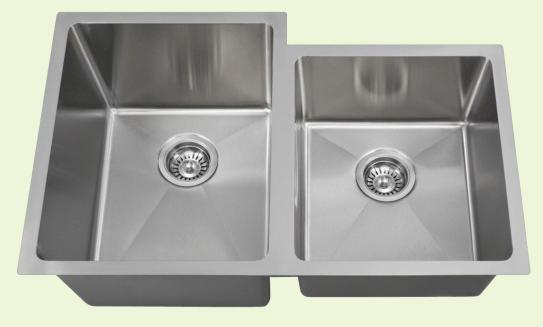

## 3120L Undermount Offset 3/4" Radius Sink

31 1/4" x 20 1/2" x 9" 33" Minimum Cabinet Size 14-, 16- or 18-Gauge Steel Available Certified High-Quality 304 Stainless Steel **Brushed Satin Finish** Offset Drain Thick Sound Dampener Rubber Pad Fully Insulated Cardboard Cutout Template Included Installation Hardware Included Limited Lifetime Warranty