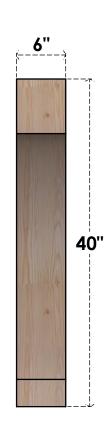

## BRC06X34X40IMP00RDF

6"W X 34"D X 40"H IMPERIAL ROUGH SAWN BRACE, DOUGLAS FIR

SIDE

## **FRONT**

**EKENA MILLWORK** 2300 WEST MAIN ST. CLARKSVILLE, TX 75426 TOLL FREE: 866-607-0453 WWW.EKENAMILLWORK.COM