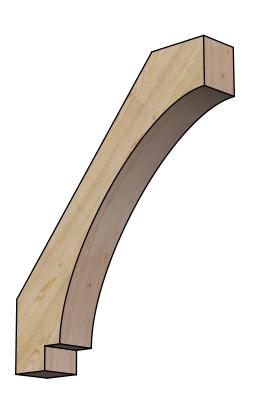

## BRC06X34X40IMP00RDF

6"W X 34"D X 40"H IMPERIAL ROUGH SAWN BRACE, DOUGLAS FIR

SIDE