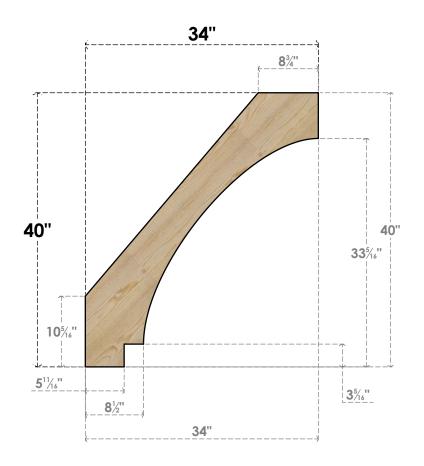

## BRC06X34X40IMP00RDF

6"W X 34"D X 40"H IMPERIAL ROUGH SAWN BRACE, DOUGLAS FIR

SIDE