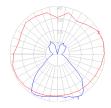

### Light distribution

Diffused

Red = Max Cd. Through Vertical plane
Blue = Max Cd. Through Horizontal plane