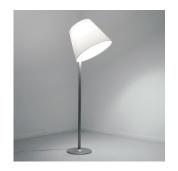

### Materials =

- Base in painted zamac
- Stem in painted aluminum
- Diffuser in silk satin fabric

### Features & Accessories =

• Adjustable diffuser into three different positions