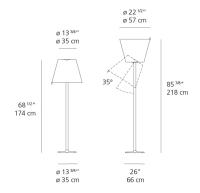

0577018A



### Design By

Adrien Gardère

#### Collection =

Design

| c <b>(l)</b> us | (I) |
|-----------------|-----|
|-----------------|-----|

# Specifications —

| Lamp type         | LED-T              |
|-------------------|--------------------|
| Lamp              | max 2X100W E26/A19 |
| Lamp Included     | No                 |
| Control type      | DIMMABLE (On Cord) |
| Input Voltage     | 120V               |
| Power consumption | N/A                |
| Ballast           | N/A                |

#### Colors & Finishes =



### Materials =

- Base in painted zamac
- Stem in painted aluminum
- Diffuser in silk satin fabric

### Features & Accessories =

• Adjustable diffuser into three different positions

### Dimensions =



### Light distribution

Diffused



Red = Max Cd. Through Vertical plane
Blue = Max Cd. Through Horizontal plane

## Packaging =

2 Boxes

1 x 73-11/16" x 18-3/16" x 18-9/16" / 35.94 lbs - 187 cm x 46 cm x 47 cm / 16.3 kg

1 x 27-5/8" x 27-5/8" x 23-5/16" / 13.67 lbs - 70 cm x 70 cm x 59 cm / 6.2 kg

# Luminaire weight =

20.94 lbs / 9.5 kg

## Warranty =

5 year Limited warranty