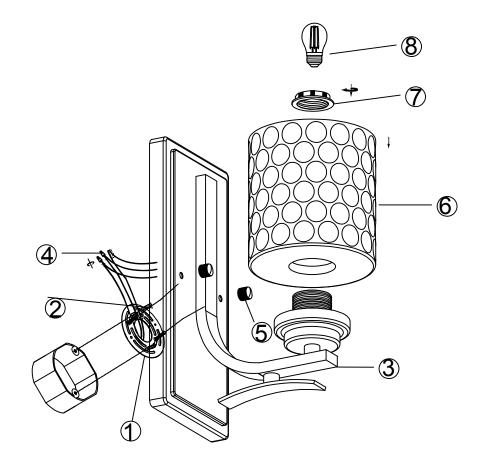

ITEM NO.: S1001CH-C01 FIXTURE ASSEMBLY STEPS:

| DESCRIPTION                               | PICTURE | CODE | QTY   |
|-------------------------------------------|---------|------|-------|
| Mounting Plate with<br>+Screws+Canopy Nut |         | 1/5  | 1/SET |
| Mounting Box Screw                        |         | 2    | 2 PCS |
| P3 Wiring Cap                             |         | 4    | 2PCS  |
| Glass Shade                               |         | 6    | 1PCS  |
| Lamp Body                                 |         | 3/7  | 1 SET |

## FIXTURE ASSEMBLY STEPS:

ITEM NO.: S1001CH-C01

110-120V/60HZ E26 1\*MAX60W TYPE A (Do not contain light bulb)

- 1. AC110-120V,50-60Hz. The Max. lamps is 60W TYPE A Bulb.
- 2. Avoid to scratch the surface of lighting and the wires when install it.
- 3. Connecting the neutral wire with the white wire, the live wire with the black wire, the earth wire with the earth symbol(L-L, N-N).
- 4. Don't install it to the ceiling before It's completely dry. the surrounding around must be ventilated and dry.
- 5. Keep away from acid, basicity objects and gases, clean with soft cloth, water washing is not allowed.
- 6. Be careful when you install glass lamp shade
- 7. The lighting must be installed by professional electrician and used indooronly.
- 8. Please keep attention to cut off the power supply when installing, cleaning and replacing bulb.