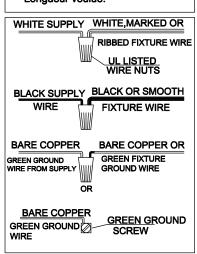

## CANOPY MOUNTING & WIRE CONNECTION ASSEMBLY STEPS:

Attach(N),(P) to achieve overall desired length.
Una(N),(P) para lograr la longitud deseada.
Joignez(N),(P) pour obtenir la Longueur voulue.

## FIXTURE ASSEMBLY STEPS:

ITEM NO.: S1001CH-C01

110-120V/60HZ E26 1\*MAX60W TYPE A (Do not contain light bulb)

- 1. AC110-120V,50-60Hz. The Max. lamps is 60W TYPE A Bulb.
- 2. Avoid to scratch the surface of lighting and the wires when install it.
- 3. Connecting the neutral wire with the white wire, the live wire with the black wire, the earth wire with the earth symbol(L-L, N-N).
- 4. Don't install it to the ceiling before It's completely dry. the surrounding around must be ventilated and dry.
- 5. Keep away from acid, basicity objects and gases, clean with soft cloth, water washing is not allowed.
- 6. Be careful when you install glass lamp shade
- 7. The lighting must be installed by professional electrician and used indooronly.
- 8. Please keep attention to cut off the power supply when installing, cleaning and replacing bulb.