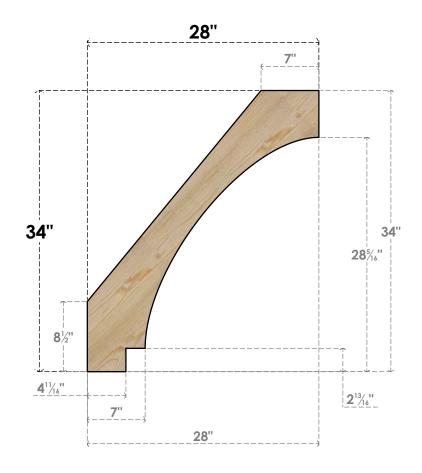

## BRC06X28X34IMP00RDF

6"W X 28"D X 34"H IMPERIAL ROUGH SAWN BRACE, DOUGLAS FIR

SIDE

## **FRONT**

**EKENA MILLWORK** 2300 WEST MAIN ST. CLARKSVILLE, TX 75426 TOLL FREE: 866-607-0453 WWW.EKENAMILLWORK.COM