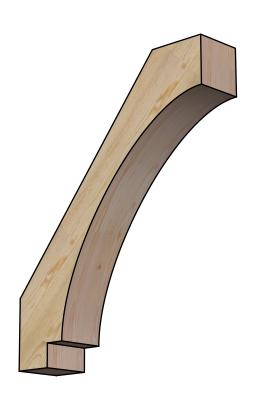

## BRC06X28X34IMP00RDF

6"W X 28"D X 34"H IMPERIAL ROUGH SAWN BRACE, DOUGLAS FIR

SIDE

## **FRONT**

**EKENA MILLWORK** 2300 WEST MAIN ST. CLARKSVILLE, TX 75426 TOLL FREE: 866-607-0453 WWW.EKENAMILLWORK.COM