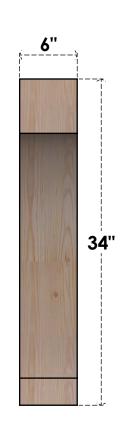

## BRC06X28X34IMP00RDF

6"W X 28"D X 34"H IMPERIAL ROUGH SAWN BRACE, DOUGLAS FIR

SIDE

## **FRONT**

**EKENA MILLWORK** 2300 WEST MAIN ST. CLARKSVILLE, TX 75426 TOLL FREE: 866-607-0453 WWW.EKENAMILLWORK.COM