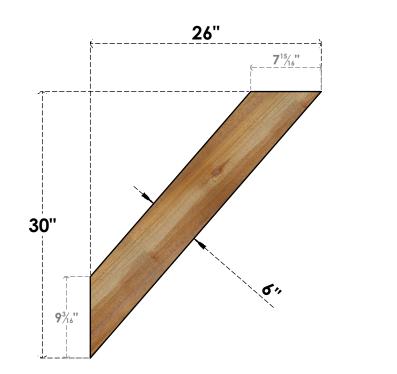

BRC06X26X30TRA00RWR

6"W X 26"D X 30"H TRADITIONAL ROUGH SAWN BRACE, WESTERN RED CEDAR

## FRONT

**EKENA MILLWORK** 2300 WEST MAIN ST. CLARKSVILLE, TX 75426 TOLL FREE: 866-607-0453 WWW.EKENAMILLWORK.COM 1. INSTALLATION TO BE COMPLETED IN ACCORDANCE WITH MANUFACTURER'S SPECIFICATIONS. 2. DRAWING MAY NOT BE TO SCALE