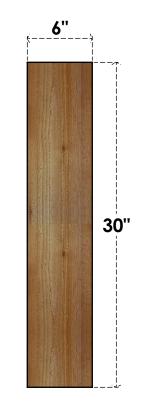

BRC06X26X30TRA00RWR

6"W X 26"D X 30"H TRADITIONAL ROUGH SAWN BRACE, WESTERN RED CEDAR

## SIDE