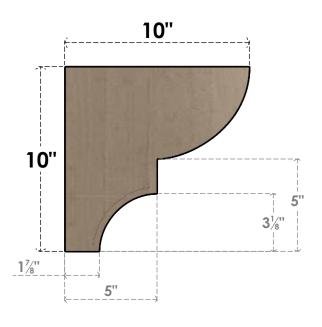

## SIDE PROFILE

## ITEM NUMBER: CORU10X10X10RIDRCPR

10"W X 10"D X 10"H SERIES 1 WIDE RIDGEWOOD ROUGH CEDAR TIMBERTHANE FAUX WOOD CORBEL, PRIMED