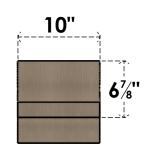

## **FRONT PROFILE**

## ITEM NUMBER: CORU10X10X10RIDRCPR

10"W X 10"D X 10"H SERIES 1 WIDE RIDGEWOOD ROUGH CEDAR TIMBERTHANE FAUX WOOD CORBEL, PRIMED