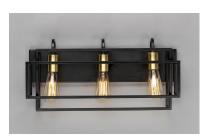

## PRODUCT DESCRIPTION

A geometric design constructed of square steel tubing that is finished in a Matte Black and accented with Satin Brass. Add a Vintage bulb for a Restoration look or a Globe lamp for a Contemporary approach. Whatever design you desire this collection will make it happen at a price that will make you smile.

#### **MEASUREMENTS**

**DIMENSION** : 21.25" W x 10" H x 7" Ext **BACK PLATE** : 21.25" W x 4.75" H x 3.75" HCO

HANGING WEIGHT : 5.78 lb