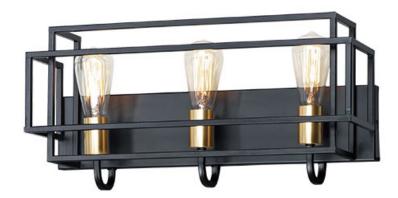

## PRODUCT DESCRIPTION

A geometric design constructed of square steel tubing that is finished in a Matte Black and accented with Satin Brass. Add a Vintage bulb for a Restoration look or a Globe lamp for a Contemporary approach. Whatever design you desire this collection will make it happen at a price that will make you smile.

#### **MEASUREMENTS**

**DIMENSION** : 21.25" W x 10" H x 7" Ext **BACK PLATE** : 21.25" W x 4.75" H x 3.75" HCO

HANGING WEIGHT : 5.78 lb

## **LAMPING**

**INPUT VOLTAGE** : 120V

**BULB** : 3 x 60W Incandescent E26 Medium, 180W Total

**BULB INCLUDED** : (Not Included)

DIMMABLE : Yes LIGHTING\_DIRECTION: Up/Down