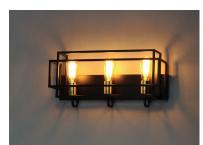

## PRODUCT DESCRIPTION

A geometric design constructed of square steel tubing that is finished in a Matte Black and accented with Satin Brass. Add a Vintage bulb for a Restoration look or a Globe lamp for a Contemporary approach. Whatever design you desire this collection will make it happen at a price that will make you smile.

## **LAMPING**

**INPUT VOLTAGE** : 120V

**BULB** : 3 x 60W Incandescent E26 Medium, 180W Total

**BULB INCLUDED** : (Not Included)

DIMMABLE : Yes LIGHTING\_DIRECTION: Up/Down