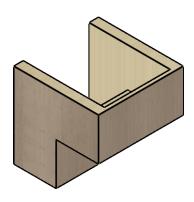

## **ISOMETRIC**

**EKENA MILLWORK** 2300 WEST MAIN ST. CLARKSVILLE, TX 75426 TOLL FREE: 866-607-0453 WWW.EKENAMILLWORK.COM

GENERATED DATE: 01/27/2023

- 1. INSTALLATION TO BE COMPLETED IN ACCORDANCE WITH MANUFACTURER'S SPECIFICATIONS.

## ITEM NUMBER: CORU09X09X09CHPRCPR

9"W X 9"D X 9"H SERIES 1 WIDE CHAPEL HILL ROUGH CEDAR TIMBERTHANE FAUX WOOD CORBEL, PRIMED