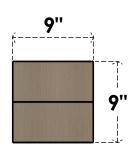

## **FRONT PROFILE**

## ITEM NUMBER: CORU09X09X09CHPRCPR

9"W X 9"D X 9"H SERIES 1 WIDE CHAPEL HILL ROUGH CEDAR TIMBERTHANE FAUX WOOD CORBEL, PRIMED