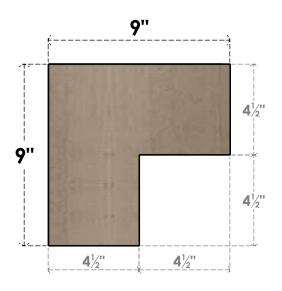

## **SIDE PROFILE**

## ITEM NUMBER: CORU09X09X09CHPRCPR

9"W X 9"D X 9"H SERIES 1 WIDE CHAPEL HILL ROUGH CEDAR TIMBERTHANE FAUX WOOD CORBEL, PRIMED