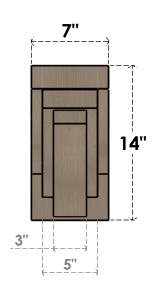

## **FRONT PROFILE**

## ITEM NUMBER: CORU07X21X14ROCRCPR

7"W X 21"D X 14"H SERIES 3 CLASSIC ROCKFORD ROUGH CEDAR TIMBERTHANE FAUX WOOD CORBEL, PRIMED