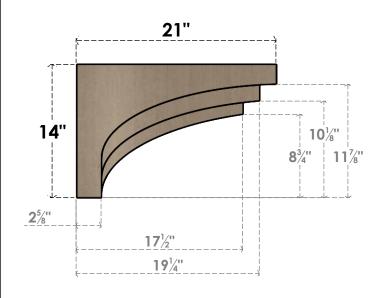

## **SIDE PROFILE**

## ITEM NUMBER: CORU07X21X14ROCRCPR

7"W X 21"D X 14"H SERIES 3 CLASSIC ROCKFORD ROUGH CEDAR TIMBERTHANE FAUX WOOD CORBEL, PRIMED