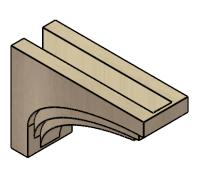

## **ISOMETRIC**

**EKENA MILLWORK** 2300 WEST MAIN ST. CLARKSVILLE, TX 75426 TOLL FREE: 866-607-0453 WWW.EKENAMILLWORK.COM

GENERATED DATE: 01/28/2023

1. INSTALLATION TO BE COMPLETED IN ACCORDANCE WITH MANUFACTURER'S SPECIFICATIONS.

## ITEM NUMBER: CORU07X21X14ROCRCPR

7"W X 21"D X 14"H SERIES 3 CLASSIC ROCKFORD ROUGH CEDAR TIMBERTHANE FAUX WOOD CORBEL, PRIMED