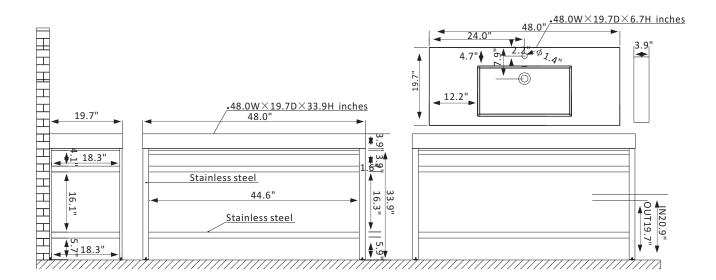

## Features

- Constructed of high-quality stainless steel with composite granite stone for superior durability and stability.
- Base available in Brushed Gold, Matte Black, or Polished Chrome finish to complement your décor.
- Includes integrated composite granite stone sink and countertop for a seamless, elegant look. Available in White, Gray, or Black.
- Multiple color-matching options available for complete customization.
- Beveled sink design ensures smooth water flow and minimizes splashing.
- Large open shelf provides a spacious storage area below.
- Horizontal bar provides the perfect spot for your favorite towels.
- Single, Circular LED mirror with aluminum frame coordinates perfectly with vanity.
- Pre-drilled and designed for easy plumbing and faucet installation.
- \* Does not include faucet, drain assembly, P-trap, or backsplash.