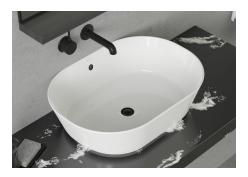

# **GEO 2** Vessel Sink

#1285 | 21 1/2" x 15 3/4" x 6 3/4"

Cheviot Products fireclay lavatories are finely crafted for outstanding beauty and practicality. Fired onto each sink is a fine glaze of powdered glass to ensure a lifetime of durability, ease of cleaning, and resistance to bacteria and other microbes.