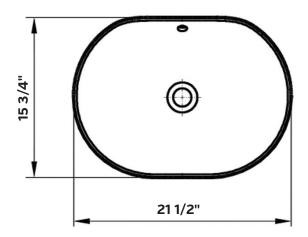

# **GEO 2** Vessel Sink

#1285 | 21 1/2" x 15 3/4" x 6 3/4"

Cheviot Products fireclay lavatories are finely crafted for outstanding beauty and practicality. Fired onto each sink is a fine glaze of powdered glass to ensure a lifetime of durability, ease of cleaning, and resistance to bacteria and other microbes.

### Drillings

No Faucet Hole

With overflow hole