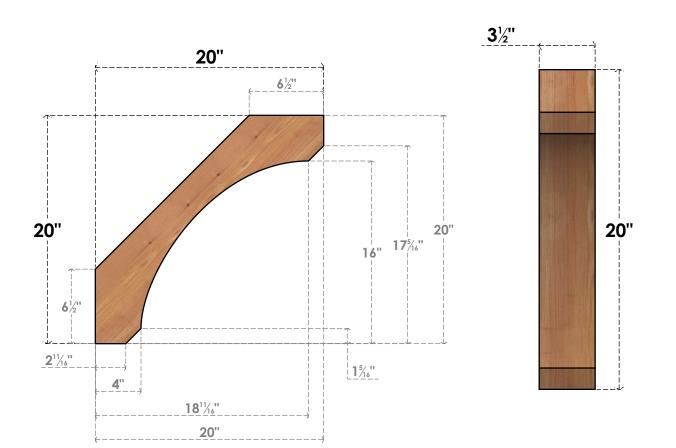

## BRC04X20X20LEC00SWR

3 1/2"W X 20"D X 20"H LEGACY SMOOTH BRACE, WESTERN RED CEDAR

SIDE

## **FRONT**

**EKENA MILLWORK** 2300 WEST MAIN ST. CLARKSVILLE, TX 75426 TOLL FREE: 866-607-0453 WWW.EKENAMILLWORK.COM

## **NOTES**

- 1. INSTALLATION TO BE COMPLETED IN ACCORDANCE WITH MANUFACTURER'S SPECIFICATIONS.
  2. DRAWING MAY NOT BE TO SCALE
- 3. THIS DRAWING IS INTENDED FOR DESIGN AND PLANNING PURPOSES ONLY.
- 4. ALL INFORMATION CONTAINED HEREIN WAS CURRENT AT THE TIME OF DEVELOPMENT BUT MUST BE REVIEWED AND APPROVED BY THE PRODUCT MANUFACTURER TO BE CONSIDERED ACCURATE.
- 5. PRODUCTS ARE NOT KILN DRIED. THIS ITEM IS UNIQUE AND WILL CONTAIN THE NATURAL VARIATIONS THAT THE WOOD SPECIES OFFERS. THIS MAY RESULT IN VARIATIONS UP TO 1/4"