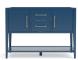

## Bergen Deep Blue Bathroom Vanity Cabinet with Brushed Brass Handles 48" Without Top

|   | SKU                                     | HZ00005413     |                                                                              |                      |                                         |                   |
|---|-----------------------------------------|----------------|------------------------------------------------------------------------------|----------------------|-----------------------------------------|-------------------|
|   | Dimensions                              |                | Faucet                                                                       |                      | Drawers                                 |                   |
| Α | Overall Height                          | 33.46"         | Faucet Included                                                              | No                   | Number of Functional Drawers            | 1                 |
| В | Overall Width                           | 46.45"         | No. of Faucet Holes per Basin                                                | Not applicable       | Number of False Drawers                 | 1                 |
| С | Overall Depth                           | 21.25"         | Faucet Installation Type                                                     | Not applicable       | Internal Drawer Dimensions 1            | H 7" W 13" D 19"  |
|   |                                         |                | Drain Included                                                               | Not applicable       | Internal Drawer Dimensions 2            | Not Applicable    |
| D | Basin Height                            | Not applicable |                                                                              |                      | Soft Close                              | Yes               |
| Е | Basin Width                             | Not applicable | Vanity Countertop and Backsplash                                             |                      | Drawer Construction                     | Dovetail Joints   |
| F | Basin Depth                             | Not applicable | Countertop Included                                                          | No                   | No. of Functional Drawers with Dividers | 0                 |
|   |                                         |                | Material                                                                     | Not applicable       | Drawer Dividers Removable               | Not Applicable    |
| G | Countertop Thickness                    | Not applicable | Stone Sealed                                                                 | Not applicable       |                                         |                   |
|   | Countertop Width                        | Not applicable | Backsplash Included                                                          | Not applicable       | Cabinets                                |                   |
|   | Countertop Depth                        | Not applicable | Distance from the centre of the drain to the left/right edge of counter top: | Not applicable       | Number of Doors                         | 2                 |
|   |                                         |                |                                                                              |                      | Internal Cabinet Dimensions             | H 16" W 45" D 19" |
| Н | Height of Backsplash                    | Not applicable | LED Lights                                                                   |                      | No. of Shelves                          | Not Applicable    |
| 1 | Backsplash Thickness                    | Not applicable | LED Lights on Vanity                                                         | Not applicable       | Are Shelves Adjustable                  | Not Applicable    |
|   |                                         |                | Location of LED lights                                                       | Not applicable       | Are Shelves Removable                   | Not Applicable    |
|   | Vanity Base Height                      | 33.46"         | Adapter: UL Certified                                                        | Not applicable       | Soft Close                              | Yes               |
|   | Vanity Base Width                       | 46.45"         | Sensor: UL Certified                                                         | Not applicable       |                                         |                   |
|   | Vanity Base Depth                       | 21.25"         | LED Lights: UL Certified                                                     | Not applicable       | Handles and Knobs                       |                   |
|   |                                         |                | LED Lights Kelvins                                                           | Not applicable       | Handles/Knobs Included                  | Yes               |
| J | Diameter of Faucet Holes                | Not applicable | LED Lights Lumens                                                            | Not applicable       | Finish                                  | Brushed Brass     |
| K | Distance Between Center of Faucet Holes | Not applicable |                                                                              |                      | Handles/Knobs Removable                 | Yes               |
| L | Lowest Height of Plumbing from Floor    | 18.89"         | Vanity Base                                                                  |                      | No. of Knobs                            | 0                 |
| М | Highest Height of Plumbing from Floor   | 28.34"         | Material                                                                     | Rubber Wood, Plywood | No. of Handles                          | 4                 |
| N | Height of Plumbing Cutout (Wall Hung)   | Not Applicable | Finish                                                                       | Deep Blue            | Handles: Distance between Centers       |                   |
|   |                                         |                |                                                                              |                      |                                         | 6.29"             |
|   |                                         |                | No. of Paint Layers                                                          | 5                    |                                         |                   |
|   | Installation                            |                |                                                                              |                      |                                         |                   |
|   | Assembly Required                       | Yes            | Leg Material                                                                 |                      |                                         |                   |
|   | Professional installation Required      | Yes            | Leg Material                                                                 | Rubberwood           |                                         |                   |
|   |                                         |                | Adjustable feet included                                                     | Yes                  |                                         |                   |
|   | Basin                                   |                |                                                                              |                      |                                         |                   |
|   | Basin Included                          | No             | Set of products                                                              |                      |                                         |                   |
|   | UPC Certified                           | Not applicable | Part of a set                                                                | No                   |                                         |                   |
|   | Basin Type                              | Not applicable |                                                                              |                      |                                         |                   |
|   | Material                                | Not applicable |                                                                              |                      |                                         |                   |
|   | Overflow Drain Included                 | Not applicable |                                                                              |                      |                                         |                   |
|   |                                         |                |                                                                              |                      |                                         |                   |