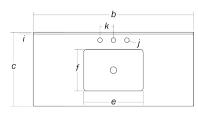

## Bergen Deep Blue Bathroom Vanity Cabinet with Brushed Brass Handles 48" Without Top

|   | SKU                                     | HZ00005413     |                                                                              |                      |                                         |                   |
|---|-----------------------------------------|----------------|------------------------------------------------------------------------------|----------------------|-----------------------------------------|-------------------|
|   | Dimensions                              |                | Faucet                                                                       |                      | Drawers                                 |                   |
| Α | Overall Height                          | 33.46"         | Faucet Included                                                              | No                   | Number of Functional Drawers            | 1                 |
| В | Overall Width                           | 46.45"         | No. of Faucet Holes per Basin                                                | Not applicable       | Number of False Drawers                 | 1                 |
| С | Overall Depth                           | 21.25"         | Faucet Installation Type                                                     | Not applicable       | Internal Drawer Dimensions 1            | H 7" W 13" D 19"  |
|   |                                         |                | Drain Included                                                               | Not applicable       | Internal Drawer Dimensions 2            | Not Applicable    |
| D | Basin Height                            | Not applicable |                                                                              |                      | Soft Close                              | Yes               |
| Е | Basin Width                             | Not applicable | Vanity Countertop and Backsplash                                             |                      | Drawer Construction                     | Dovetail Joints   |
| F | Basin Depth                             | Not applicable | Countertop Included                                                          | No                   | No. of Functional Drawers with Dividers | 0                 |
|   |                                         |                | Material                                                                     | Not applicable       | Drawer Dividers Removable               | Not Applicable    |
| G | Countertop Thickness                    | Not applicable | Stone Sealed                                                                 | Not applicable       |                                         |                   |
|   | Countertop Width                        | Not applicable | Backsplash Included                                                          | Not applicable       | Cabinets                                |                   |
|   | Countertop Depth                        | Not applicable | Distance from the centre of the drain to the left/right edge of counter top: | Not applicable       | Number of Doors                         | 2                 |
|   |                                         |                |                                                                              |                      | Internal Cabinet Dimensions             | H 16" W 45" D 19" |
| Н | Height of Backsplash                    | Not applicable | LED Lights                                                                   |                      | No. of Shelves                          | Not Applicable    |
| 1 | Backsplash Thickness                    | Not applicable | LED Lights on Vanity                                                         | Not applicable       | Are Shelves Adjustable                  | Not Applicable    |
|   |                                         |                | Location of LED lights                                                       | Not applicable       | Are Shelves Removable                   | Not Applicable    |
|   | Vanity Base Height                      | 33.46"         | Adapter: UL Certified                                                        | Not applicable       | Soft Close                              | Yes               |
|   | Vanity Base Width                       | 46.45"         | Sensor: UL Certified                                                         | Not applicable       |                                         |                   |
|   | Vanity Base Depth                       | 21.25"         | LED Lights: UL Certified                                                     | Not applicable       | Handles and Knobs                       |                   |
|   |                                         |                | LED Lights Kelvins                                                           | Not applicable       | Handles/Knobs Included                  | Yes               |
| J | Diameter of Faucet Holes                | Not applicable | LED Lights Lumens                                                            | Not applicable       | Finish                                  | Brushed Brass     |
| K | Distance Between Center of Faucet Holes | Not applicable |                                                                              |                      | Handles/Knobs Removable                 | Yes               |
| L | Lowest Height of Plumbing from Floor    | 18.89"         | Vanity Base                                                                  |                      | No. of Knobs                            | 0                 |
| М | Highest Height of Plumbing from Floor   | 28.34"         | Material                                                                     | Rubber Wood, Plywood | No. of Handles                          | 4                 |
| N | Height of Plumbing Cutout (Wall Hung)   | Not Applicable | Finish                                                                       | Deep Blue            | Handles: Distance between Centers       |                   |
|   |                                         |                |                                                                              |                      |                                         | 6.29"             |
|   |                                         |                | No. of Paint Layers                                                          | 5                    |                                         |                   |
|   | Installation                            |                |                                                                              |                      |                                         |                   |
|   | Assembly Required                       | Yes            | Leg Material                                                                 |                      |                                         |                   |
|   | Professional installation Required      | Yes            | Leg Material                                                                 | Rubberwood           |                                         |                   |
|   |                                         |                | Adjustable feet included                                                     | Yes                  |                                         |                   |
|   | Basin                                   |                |                                                                              |                      |                                         |                   |
|   | Basin Included                          | No             | Set of products                                                              |                      |                                         |                   |
|   | UPC Certified                           | Not applicable | Part of a set                                                                | No                   |                                         |                   |
|   | Basin Type                              | Not applicable |                                                                              |                      |                                         |                   |
|   | Material                                | Not applicable |                                                                              |                      |                                         |                   |
|   | Overflow Drain Included                 | Not applicable |                                                                              |                      |                                         |                   |
|   |                                         |                |                                                                              |                      |                                         |                   |