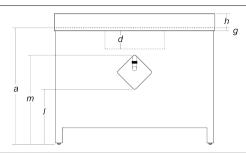

## Bergen Deep Blue Bathroom Vanity Cabinet with Brushed Brass Handles 48" Without Top

|   | SKU                                     | HZ00005413     |                                                                              |                      |                                         |                   |
|---|-----------------------------------------|----------------|------------------------------------------------------------------------------|----------------------|-----------------------------------------|-------------------|
|   | Dimensions                              |                | Faucet                                                                       |                      | Drawers                                 |                   |
| Α | Overall Height                          | 33.46"         | Faucet Included                                                              | No                   | Number of Functional Drawers            | 1                 |
| В | Overall Width                           | 46.45"         | No. of Faucet Holes per Basin                                                | Not applicable       | Number of False Drawers                 | 1                 |
| С | Overall Depth                           | 21.25"         | Faucet Installation Type                                                     | Not applicable       | Internal Drawer Dimensions 1            | H 7" W 13" D 19"  |
|   |                                         |                | Drain Included                                                               | Not applicable       | Internal Drawer Dimensions 2            | Not Applicable    |
| D | Basin Height                            | Not applicable |                                                                              |                      | Soft Close                              | Yes               |
| Е | Basin Width                             | Not applicable | Vanity Countertop and Backsplash                                             |                      | Drawer Construction                     | Dovetail Joints   |
| F | Basin Depth                             | Not applicable | Countertop Included                                                          | No                   | No. of Functional Drawers with Dividers | 0                 |
|   |                                         |                | Material                                                                     | Not applicable       | Drawer Dividers Removable               | Not Applicable    |
| G | Countertop Thickness                    | Not applicable | Stone Sealed                                                                 | Not applicable       |                                         |                   |
|   | Countertop Width                        | Not applicable | Backsplash Included                                                          | Not applicable       | Cabinets                                |                   |
|   | Countertop Depth                        | Not applicable | Distance from the centre of the drain to the left/right edge of counter top: | Not applicable       | Number of Doors                         | 2                 |
|   |                                         |                |                                                                              |                      | Internal Cabinet Dimensions             | H 16" W 45" D 19" |
| Н | Height of Backsplash                    | Not applicable | LED Lights                                                                   |                      | No. of Shelves                          | Not Applicable    |
| 1 | Backsplash Thickness                    | Not applicable | LED Lights on Vanity                                                         | Not applicable       | Are Shelves Adjustable                  | Not Applicable    |
|   |                                         |                | Location of LED lights                                                       | Not applicable       | Are Shelves Removable                   | Not Applicable    |
|   | Vanity Base Height                      | 33.46"         | Adapter: UL Certified                                                        | Not applicable       | Soft Close                              | Yes               |
|   | Vanity Base Width                       | 46.45"         | Sensor: UL Certified                                                         | Not applicable       |                                         |                   |
|   | Vanity Base Depth                       | 21.25"         | LED Lights: UL Certified                                                     | Not applicable       | Handles and Knobs                       |                   |
|   |                                         |                | LED Lights Kelvins                                                           | Not applicable       | Handles/Knobs Included                  | Yes               |
| J | Diameter of Faucet Holes                | Not applicable | LED Lights Lumens                                                            | Not applicable       | Finish                                  | Brushed Brass     |
| K | Distance Between Center of Faucet Holes | Not applicable |                                                                              |                      | Handles/Knobs Removable                 | Yes               |
| L | Lowest Height of Plumbing from Floor    | 18.89"         | Vanity Base                                                                  |                      | No. of Knobs                            | 0                 |
| М | Highest Height of Plumbing from Floor   | 28.34"         | Material                                                                     | Rubber Wood, Plywood | No. of Handles                          | 4                 |
| N | Height of Plumbing Cutout (Wall Hung)   | Not Applicable | Finish                                                                       | Deep Blue            | Handles: Distance between Centers       |                   |
|   |                                         |                |                                                                              |                      |                                         | 6.29"             |
|   |                                         |                | No. of Paint Layers                                                          | 5                    |                                         |                   |
|   | Installation                            |                |                                                                              |                      |                                         |                   |
|   | Assembly Required                       | Yes            | Leg Material                                                                 |                      |                                         |                   |
|   | Professional installation Required      | Yes            | Leg Material                                                                 | Rubberwood           |                                         |                   |
|   |                                         |                | Adjustable feet included                                                     | Yes                  |                                         |                   |
|   | Basin                                   |                |                                                                              |                      |                                         |                   |
|   | Basin Included                          | No             | Set of products                                                              |                      |                                         |                   |
|   | UPC Certified                           | Not applicable | Part of a set                                                                | No                   |                                         |                   |
|   | Basin Type                              | Not applicable |                                                                              |                      |                                         |                   |
|   | Material                                | Not applicable |                                                                              |                      |                                         |                   |
|   | Overflow Drain Included                 | Not applicable |                                                                              |                      |                                         |                   |
|   |                                         |                |                                                                              |                      |                                         |                   |