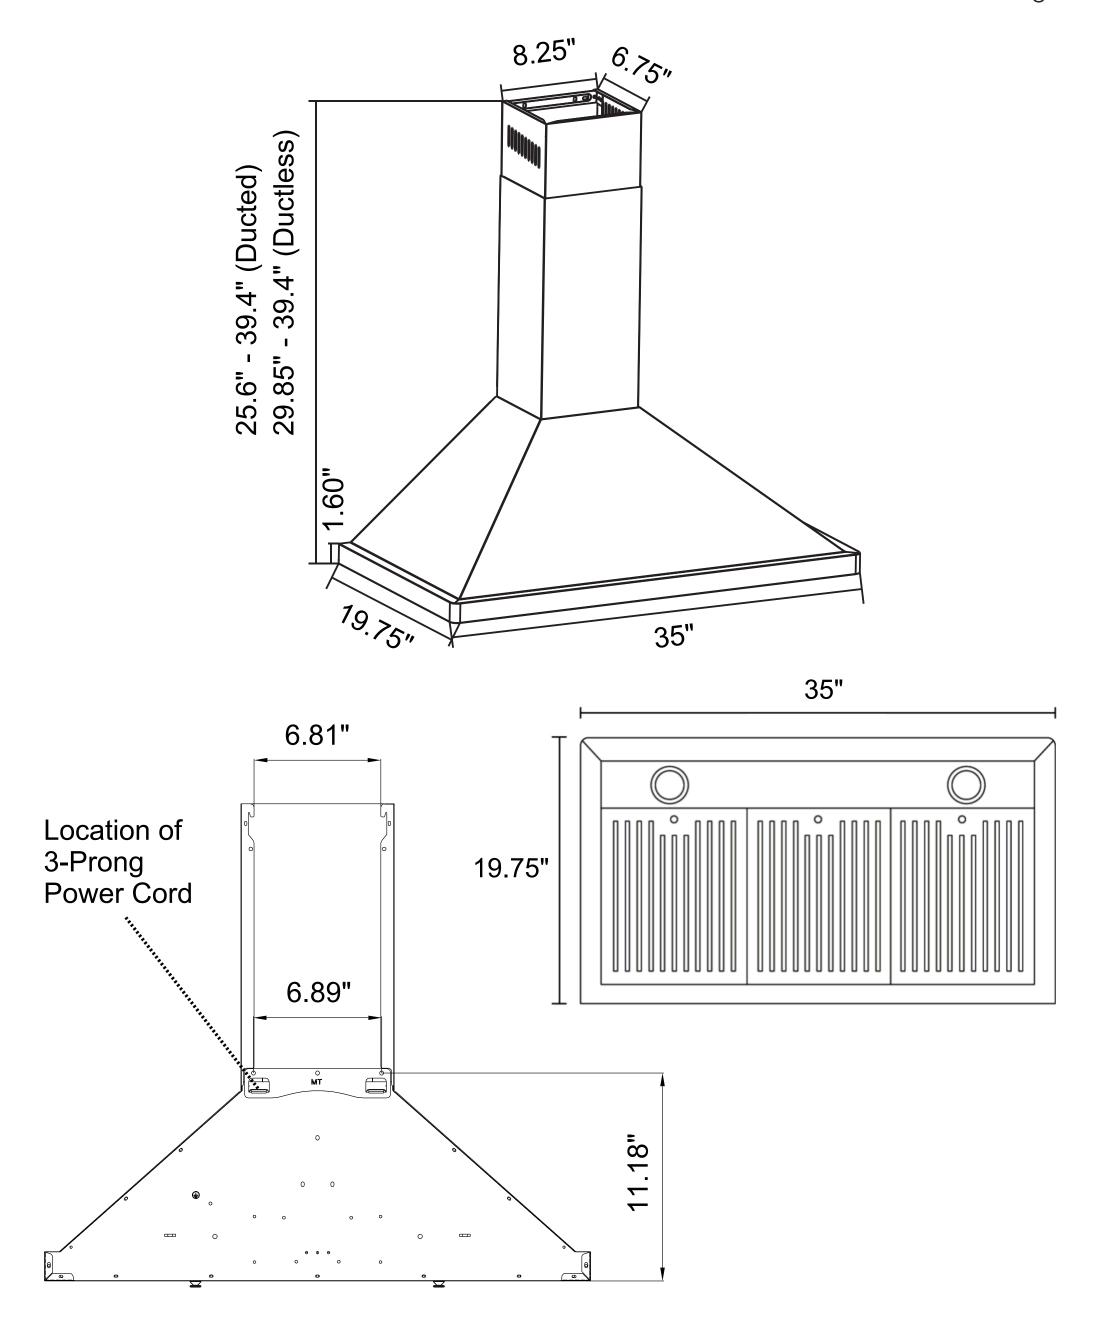

See Page 2 for dimensions

COS-63190 Range Hood

Dimensions (WxDxH): 35" x 19.75" x 25.6-39.4"