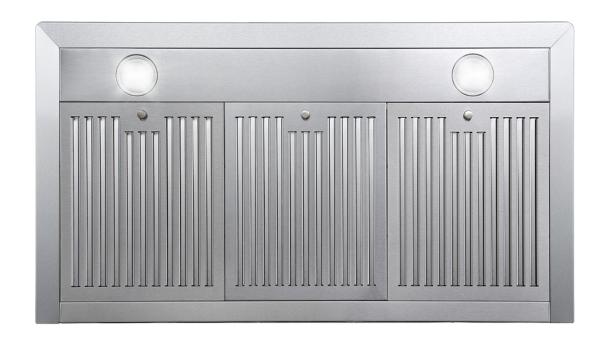

## COS-63190 Range Hood

| Size                   | 36 Inch                                                                      |
|------------------------|------------------------------------------------------------------------------|
| Mounting Type          | Wall Mount                                                                   |
| Controls               | Push Button                                                                  |
| Filters                | 3 x Stainless Steel Baffle Filters                                           |
| Material               | Stainless Steel                                                              |
| Air Flow               | 380 CFM                                                                      |
| Noise Level            | 65dB (Max)                                                                   |
| Vent Style             | External                                                                     |
| Lighting               | 2 x Front LED                                                                |
| Voltage                | 120V / 60Hz                                                                  |
| Wattage                | 180W                                                                         |
| Included<br>Components | Bulb(s), Damper, Exhaust Vent, Fan<br>Hardware, Installation Kit, Power Cord |

## **Features**

- $\cdot$  Designed for wall mounting
- · 3 fan speeds
- $\cdot$  380 CFM airflow capacity
- Push button controls
- · ARC-FLOW® Permanent Filters
- $\cdot$  2 front LED lights
- $\cdot\,$  65 dB for quiet operation
- $\cdot$  20-Gauge, 430 Grade Stainless Steel