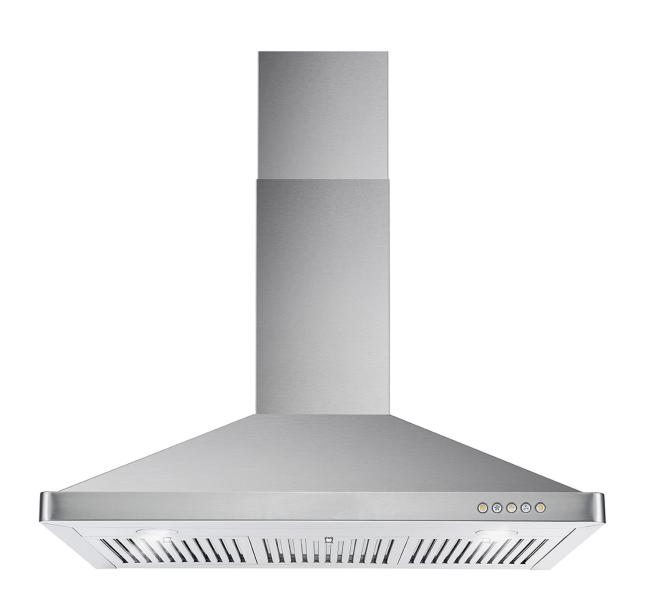

## COS-63190 Range Hood

| Size                   | 36 Inch                                                                      |
|------------------------|------------------------------------------------------------------------------|
| Mounting Type          | Wall Mount                                                                   |
| Controls               | Push Button                                                                  |
| Filters                | 3 x Stainless Steel Baffle Filters                                           |
| Material               | Stainless Steel                                                              |
| Air Flow               | 380 CFM                                                                      |
| Noise Level            | 65dB (Max)                                                                   |
| Vent Style             | External                                                                     |
| Lighting               | 2 x Front LED                                                                |
| Voltage                | 120V / 60Hz                                                                  |
| Wattage                | 180W                                                                         |
| Included<br>Components | Bulb(s), Damper, Exhaust Vent, Fan<br>Hardware, Installation Kit, Power Cord |

## **COS-63190**

The perfect piece for any contemporary kitchen, Cosmo's COS-63190 Range Hood is powered by 380 CFM of suction, front LED lights and ARC-FLOW® Permanent Filters.

## **Features**

- $\cdot$  Designed for wall mounting
- · 3 fan speeds
- $\cdot$  380 CFM airflow capacity
- Push button controls
- · ARC-FLOW® Permanent Filters
- $\cdot$  2 front LED lights
- $\cdot\,$  65 dB for quiet operation
- $\cdot$  20-Gauge, 430 Grade Stainless Steel