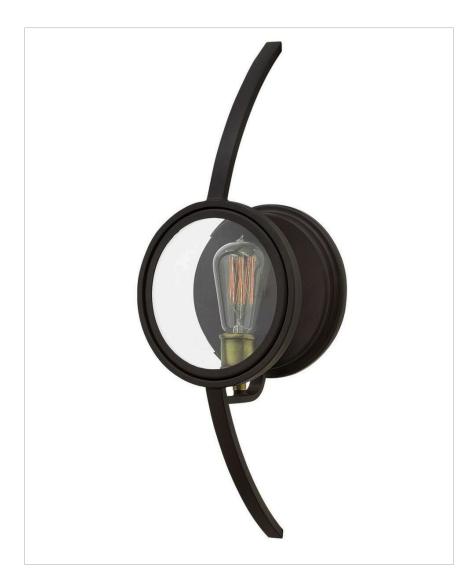

## SINGLE LIGHT SCONCE

Fulham's bold orb design showcases clear beveled glass lenses that punctuate the minimalist elegance with an industrial edge. Its sleek lines combine with cast sockets and mid-century elements for a dynamic transitional style.

| DETAILS   |                |
|-----------|----------------|
| FINISH:   | Buckeye Bronze |
| MATERIAL: | Steel          |
| GLASS:    | Clear Beveled  |

| DIMENSIONS     |           |
|----------------|-----------|
| WIDTH:         | 7.8"      |
| HEIGHT:        | 21.5"     |
| WEIGHT:        | 2.8lb     |
| BACK PLATE:    | 7.5" Dia. |
| EXTENSION:     | 5"        |
| TOP TO OUTLET: | 10.75"    |