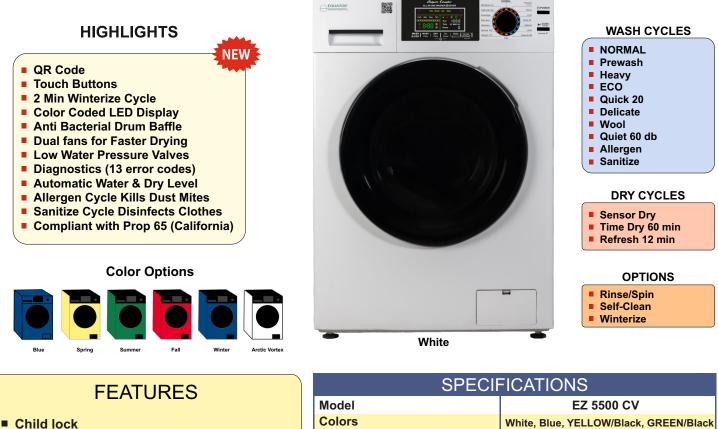

| Model                                                            | EZ 5500 CV                                                                   |
|------------------------------------------------------------------|------------------------------------------------------------------------------|
| Colors                                                           | White, Blue, YELLOW/Black, GREEN/Black<br>RED/Black, BLUE/Black. WHITE/black |
| Capacity                                                         | 1.9 cu.ft.                                                                   |
| Programs                                                         | 15                                                                           |
| Door Diameter / Swing                                            | 18" / 180 <sup>°</sup>                                                       |
| Dry Ventilation                                                  | Convertible Venting/ Condensing                                              |
| Wash Only & Dry Only Option                                      | Yes                                                                          |
| Pre-Wash Function                                                | Yes                                                                          |
| Automatic Door Lock in Wash                                      | Yes                                                                          |
| Water Intake in Drum                                             | Circumference & Back                                                         |
| Stainless Steel Drum                                             | Yes, Pearl Design                                                            |
| Spin Speed                                                       | 1400 rpm                                                                     |
| Exhaust Fan                                                      | 0.5 A                                                                        |
| Fan Motor                                                        | 65 Watt                                                                      |
| Electrical                                                       | 110V 60Hz                                                                    |
| Weight (Net/Gross)                                               | 190 / 200 (lbs)                                                              |
| Product Dimensions HxWxD                                         | 33.5 x 23.5 x 24.8 (inch)                                                    |
| Packing Dimensions HxWxD                                         | 36 x 26 x 27 (inch)                                                          |
| Warranty                                                         | 1 Year Parts and Labor                                                       |
| Keywords: Sanitize, Allergen cycle, Anti-Bacterial drum baffles, |                                                                              |
| Color coded LED Display, Winterize, Quiet Cycle, Delay Start     |                                                                              |
|                                                                  |                                                                              |