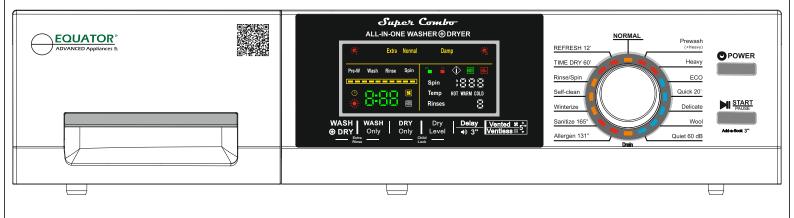

## ALL-IN-ONE COMBO WASHER-DRYER Sanitize • Allergen • Winterize

- Delay Start
- Oversuds Control
- Add-a-sock option
- End of cycle chime
- Start / Pause function
- Easy to open coin trap
- Adjustable Leveling legs 4
- Easy to install remove 3 shipping rods
- Electronic control panel with LED Lights
- Energy saving auto display off after 5 min
- Venting Booster fan option to blow air 50 ft
- Angled 45° door handle (Reduces bending)

| Model                                                            | EZ 5500 CV                                                                   |
|------------------------------------------------------------------|------------------------------------------------------------------------------|
| Colors                                                           | White, Blue, YELLOW/Black, GREEN/Black<br>RED/Black, BLUE/Black. WHITE/black |
| Capacity                                                         | 1.9 cu.ft.                                                                   |
| Programs                                                         | 15                                                                           |
| Door Diameter / Swing                                            | 18" / 180 <sup>°</sup>                                                       |
| Dry Ventilation                                                  | Convertible Venting/ Condensing                                              |
| Wash Only & Dry Only Option                                      | Yes                                                                          |
| Pre-Wash Function                                                | Yes                                                                          |
| Automatic Door Lock in Wash                                      | Yes                                                                          |
| Water Intake in Drum                                             | Circumference & Back                                                         |
| Stainless Steel Drum                                             | Yes, Pearl Design                                                            |
| Spin Speed                                                       | 1400 rpm                                                                     |
| Exhaust Fan                                                      | 0.5 A                                                                        |
| Fan Motor                                                        | 65 Watt                                                                      |
| Electrical                                                       | 110V 60Hz                                                                    |
| Weight (Net/Gross)                                               | 190 / 200 (lbs)                                                              |
| Product Dimensions HxWxD                                         | 33.5 x 23.5 x 24.8 (inch)                                                    |
| Packing Dimensions HxWxD                                         | 36 x 26 x 27 (inch)                                                          |
| Warranty                                                         | 1 Year Parts and Labor                                                       |
| Keywords: Sanitize, Allergen cycle, Anti-Bacterial drum baffles, |                                                                              |
| Color coded LED Display, Winterize, Quiet Cycle, Delay Start     |                                                                              |
|                                                                  |                                                                              |