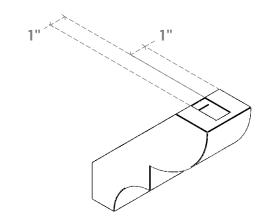

## ITEM NUMBER: BRCURO030X08000X08000RIDRCPR

3"W X 8"D X 8"H RIDGEWOOD ROUGH CEDAR WOODGRAIN OPEN TIMBERTHANE BRACE, PRIMED TAN

**SIDE PROFILE** 

**FRONT PROFILE** 

**ISOMETRIC** 

GENERATED DATE: 04/05/2023