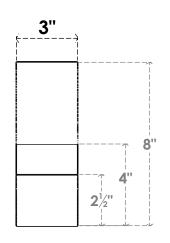

## ITEM NUMBER: BRCURO030X08000X08000RIDRCPR

3"W X 8"D X 8"H RIDGEWOOD ROUGH CEDAR WOODGRAIN OPEN TIMBERTHANE BRACE, PRIMED TAN

**SIDE PROFILE** 

**FRONT PROFILE** 

**ISOMETRIC** 

GENERATED DATE: 04/05/2023