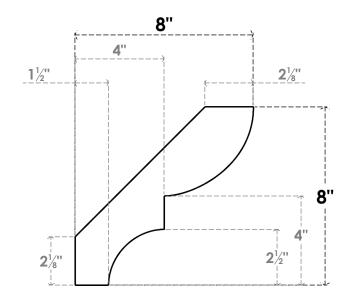

## ITEM NUMBER: BRCURO030X08000X08000RIDRCPR

3"W X 8"D X 8"H RIDGEWOOD ROUGH CEDAR WOODGRAIN OPEN TIMBERTHANE BRACE, PRIMED TAN

**SIDE PROFILE** 

**FRONT PROFILE** 

**ISOMETRIC** 

GENERATED DATE: 04/05/2023