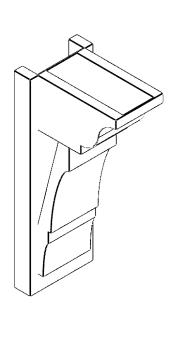

## ITEM NUMBER: OUTUROC060X080X12000X24000X060X020X060BOA04RCPR

6"W TOP X 8"W BACK X 12"D X 24"H X 6"T TOP X 2"T BACK TIMBERTHANE ROUGH CEDAR BALBOA FAUX WOOD OPEN OUTLOOKER, TRADITIONAL TOP AND BLOCK BACK, 6"W CLOSED BRACE, PRIMED TAN

SIDE PROFILE

**FRONT PROFILE** 

**ISOMETRIC** 

GENERATED DATE: 07/05/2023

**EKENA MILLWORK** 2300 WEST MAIN ST. CLARKSVILLE, TX 75426 TOLL FREE: 866-607-0453 WWW.EKENAMILLWORK.COM

1. INSTALLATION TO BE COMPLETED IN ACCORDANCE WITH MANUFACTURER'S SPECIFICATIONS. 2. DRAWING MAY NOT BE TO SCALE