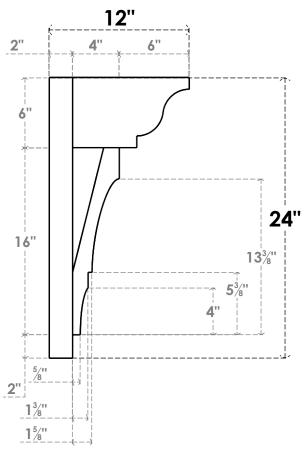

## ITEM NUMBER: OUTUROC060X080X12000X24000X060X020X060BOA04RCPR

6"W TOP X 8"W BACK X 12"D X 24"H X 6"T TOP X 2"T BACK TIMBERTHANE ROUGH CEDAR BALBOA FAUX WOOD OPEN OUTLOOKER, TRADITIONAL TOP AND BLOCK BACK, 6"W CLOSED BRACE, PRIMED TAN

SIDE PROFILE

**FRONT PROFILE** 

**ISOMETRIC** 

GENERATED DATE: 07/05/2023

**EKENA MILLWORK** 2300 WEST MAIN ST. CLARKSVILLE, TX 75426 TOLL FREE: 866-607-0453 WWW.EKENAMILLWORK.COM

1. INSTALLATION TO BE COMPLETED IN ACCORDANCE WITH MANUFACTURER'S SPECIFICATIONS. 2. DRAWING MAY NOT BE TO SCALE