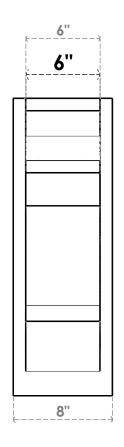

## ITEM NUMBER: OUTUROC060X080X12000X24000X060X020X060BOA04RCPR

6"W TOP X 8"W BACK X 12"D X 24"H X 6"T TOP X 2"T BACK TIMBERTHANE ROUGH CEDAR BALBOA FAUX WOOD OPEN OUTLOOKER, TRADITIONAL TOP AND BLOCK BACK, 6"W CLOSED BRACE, PRIMED TAN

SIDE PROFILE

**FRONT PROFILE** 

**ISOMETRIC** 

GENERATED DATE: 07/05/2023

**EKENA MILLWORK** 2300 WEST MAIN ST. CLARKSVILLE, TX 75426 TOLL FREE: 866-607-0453 WWW.EKENAMILLWORK.COM

1. INSTALLATION TO BE COMPLETED IN ACCORDANCE WITH MANUFACTURER'S SPECIFICATIONS. 2. DRAWING MAY NOT BE TO SCALE