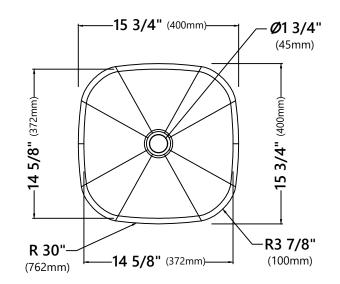

# **Sink Dimensions**

Overall Dimensions: 15 3/4" x 15 3/4" x 6 1/8"

Bowl Dimensions: 14 5/8" x 14 5/8"

Sink Depth: 3 5/8"

# **CODES/STANDARDS:**

**Product Certification** 

cUPC ADA

**NOTE**: Each sink may have a 3% dimension tolerance. Please measure the sink prior to installation.