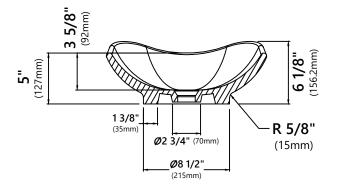

# **Sink Dimensions**

Overall Dimensions: 15 3/4" x 15 3/4" x 6 1/8"

Bowl Dimensions: 14 5/8" x 14 5/8"

Sink Depth: 3 5/8"

# **CODES/STANDARDS:**

**Product Certification** 

cUPC ADA

**NOTE**: Each sink may have a 3% dimension tolerance. Please measure the sink prior to installation.