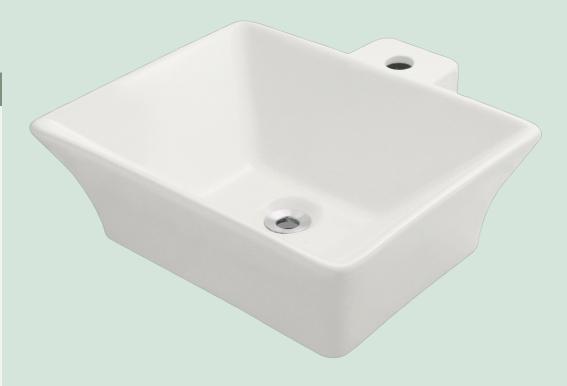

# **V290-BISQUE Vessel Sink**

# Porcelain

Our porcelain sinks are made of true vitreous china and are triple glazed to create the strongest sink you will find. All of our porcelain sinks are covered by a limited lifetime warranty. All undermount sinks come with a cardboard cutout template and mounting hardware.

#### 18 3/4" x 17 1/4" x 6 1/4" Vessel Installation True Vitreous China No Hardware Needed Limited Lifetime Warranty