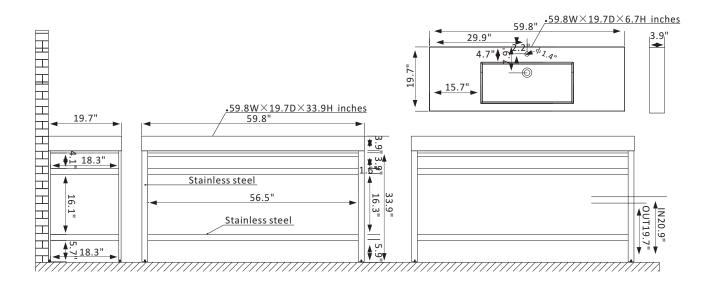

## **Features**

- Constructed of high-quality stainless steel with composite granite stone for superior durability and stability.
- Base available in Brushed Gold, Matte Black, or Polished Chrome finish to complement your décor.
- Includes integrated composite granite stone sink and countertop for a seamless, elegant look. Available in White, Gray, or Black.
- Multiple color-matching options available for complete customization.
- Beveled sink design ensures smooth water flow and minimizes splashing.
- Large open shelf provides a spacious storage area below.
- Horizontal bar provides the perfect spot for your favorite towels.
- Pre-drilled and designed for easy plumbing and faucet installation.
- \* Does not include faucet, drain assembly, P-trap, or backsplash.