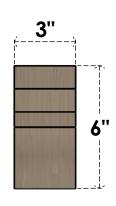

## ITEM NUMBER: CORU03X09X06MONRCPR

3"W X 9"D X 6"H SERIES 3 CLASSIC MONTEREY ROUGH CEDAR TIMBERTHANE FAUX WOOD CORBEL, PRIMED

## **FRONT PROFILE**