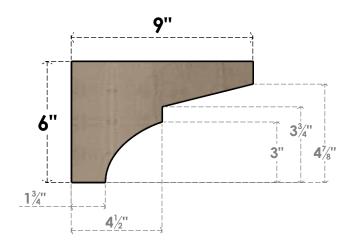

## ITEM NUMBER: CORU03X09X06MONRCPR

3"W X 9"D X 6"H SERIES 3 CLASSIC MONTEREY ROUGH CEDAR TIMBERTHANE FAUX WOOD CORBEL, PRIMED

## **SIDE PROFILE**