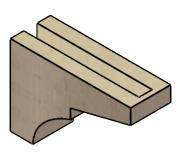

## ITEM NUMBER: CORU03X09X06MONRCPR

3"W X 9"D X 6"H SERIES 3 CLASSIC MONTEREY ROUGH CEDAR TIMBERTHANE FAUX WOOD CORBEL, PRIMED

## **ISOMETRIC**

**EKENA MILLWORK** 2300 WEST MAIN ST. CLARKSVILLE, TX 75426 TOLL FREE: 866-607-0453 WWW.EKENAMILLWORK.COM

GENERATED DATE: 01/27/2023

1. INSTALLATION TO BE COMPLETED IN ACCORDANCE WITH MANUFACTURER'S SPECIFICATIONS.