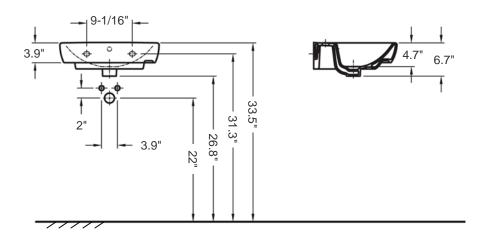

## **Energy 50**

Product Ref. E14141 Material: Vitreous china

Color/Finish: White/ unfinished back wall Installation: Wall-mount, or above-counter Overall Dimensions: 19.7" L x 16.5" W x 6.7" H

Interior Dimensions (basin area): 17.5" L x 10.8" W x 4.7" H

Drain hole: 1.8" Interior Diameter Faucet hole: 1.4" Diameter Approx. weight: 27 lbs

Features: With overflow and one faucet hole Included components: Wall-mounting fixing bolts kit

Recommended accessories (not included): Oversize European drain, e.g. Clicker Drain Ref. 360551