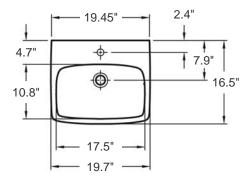

## **Energy 50**

Product Ref. E14141 Material: Vitreous china

Color/Finish: White/ unfinished back wall Installation: Wall-mount, or above-counter Overall Dimensions: 19.7" L x 16.5" W x 6.7" H

Interior Dimensions (basin area): 17.5" L x 10.8" W x 4.7" H

Drain hole: 1.8" Interior Diameter Faucet hole: 1.4" Diameter Approx. weight: 27 lbs

Features: With overflow and one faucet hole Included components: Wall-mounting fixing bolts kit

Recommended accessories (not included): Oversize European drain, e.g. Clicker Drain Ref. 360551