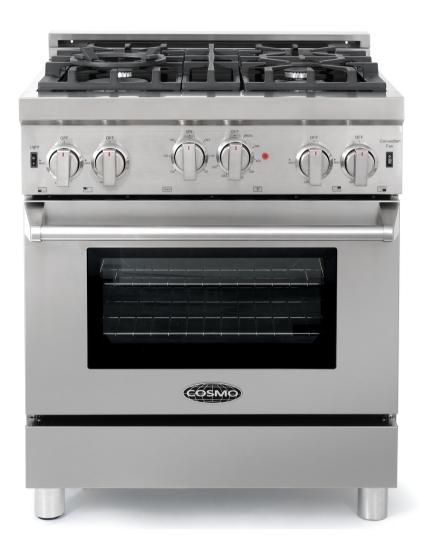

## MODEL# COS-GRP304

Transform the way you cook with Cosmo's COS-GRP304 3.9 cu. ft. gas range with gas oven. Using 4 sealed burners, you can cook a variety of different food and sauces: 18,000 BTU, 12,500 BTU, 10,000 BTU and 4,500 BTU. A removable backsplash allows this range stove to be used as both for freestanding or slide-in installation.

## **FEATURES**

DESIGNED FOR FREE STANDING OR SLIDE-IN

4 ITALIAN MADE BURNERS W/ CAST IRON GRATES

**WOK GRATE ATTACHMENT** 

2 CONVECTION FANS

304 GRADE STAINLESS STEEL

FULL METAL, NICKEL FINISHED KNOBS

2 YEAR LIMITED WARRANTY

REMOVABLE BACKSPLASH

**DUAL OVEN LIGHTS** 

TIMER UP TO 180 MINUTES

**SEE PAGE 2 FOR DIMENSIONS** 

| Cutout Dimension | 30 Inches               |
|------------------|-------------------------|
| Voltage          | 120V / 60Hz             |
| Mounting Type    | Freestanding / Slide-In |
| Control Type     | Full Metal Knobs        |
| Material         | Stainless Steel         |
| Features         | Gas Cooktop / Gas Oven  |