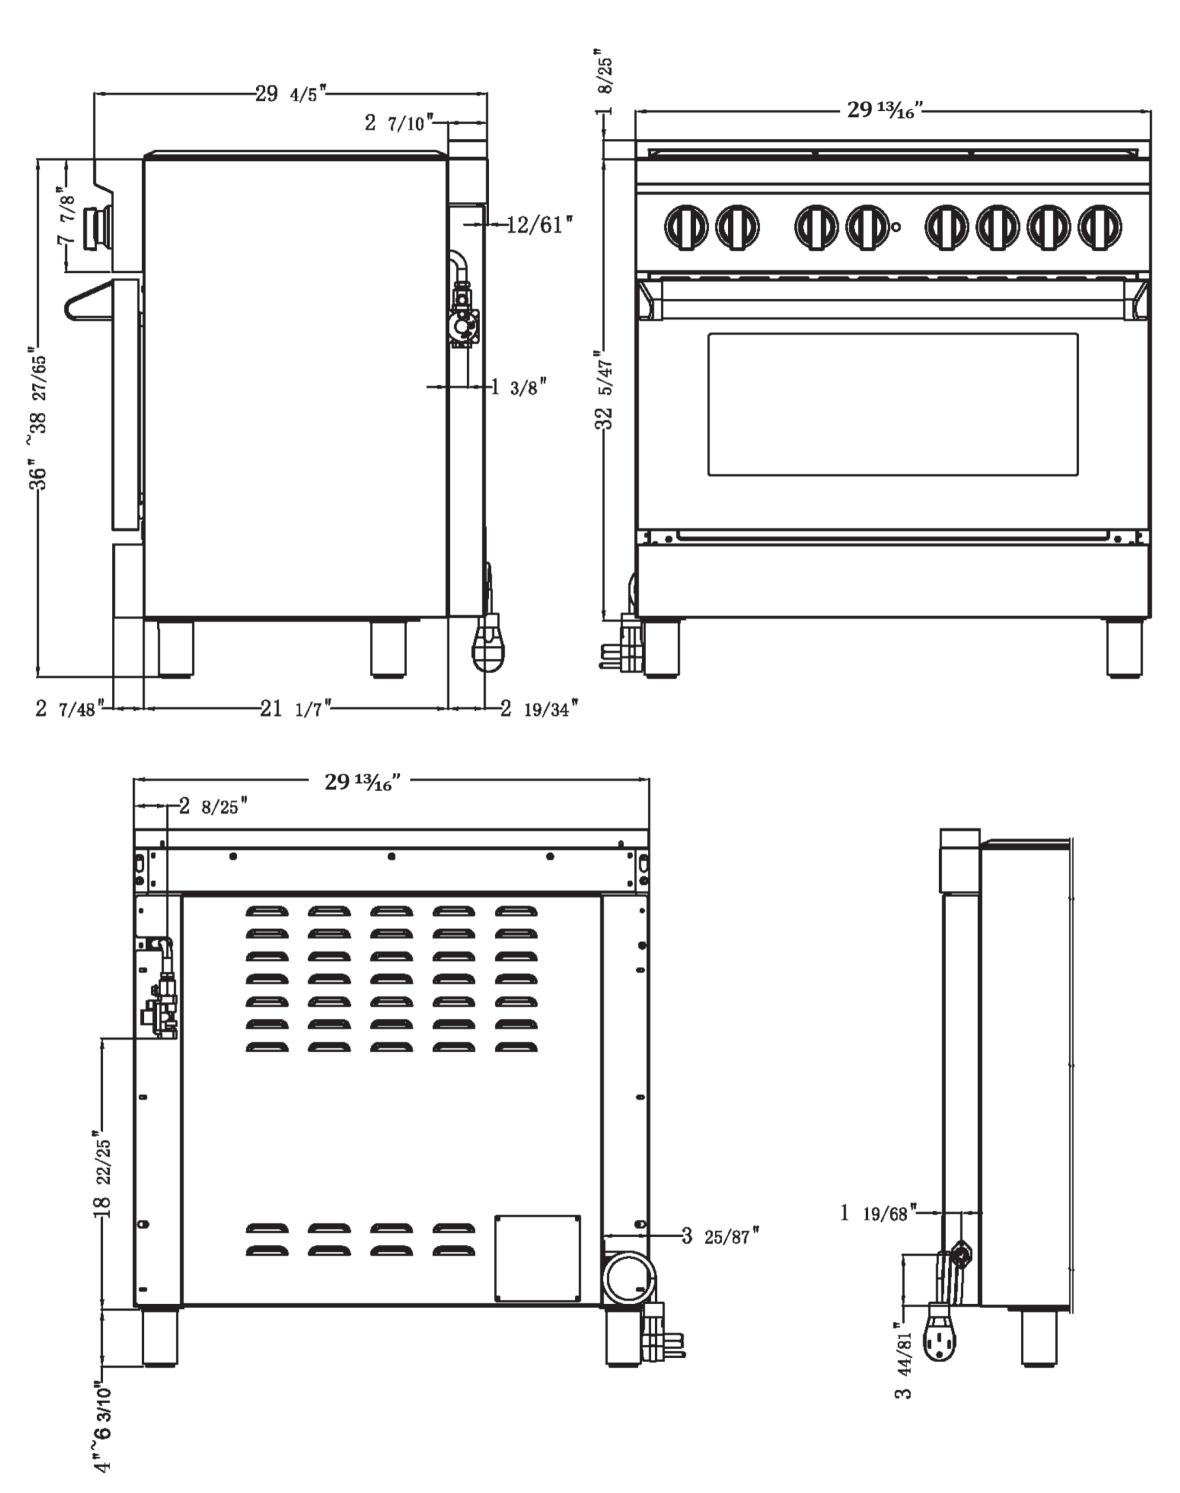

REMOVABLE BACKSPLASH

**DUAL OVEN LIGHTS** 

TIMER UP TO 180 MINUTES

**SEE PAGE 2 FOR DIMENSIONS** 

| Cutout Dimension | 30 Inches               |
|------------------|-------------------------|
| Voltage          | 120V / 60Hz             |
| Mounting Type    | Freestanding / Slide-In |
| Control Type     | Full Metal Knobs        |
| Material         | Stainless Steel         |
| Features         | Gas Cooktop / Gas Oven  |

| Amperage   | 5                                                     |
|------------|-------------------------------------------------------|
| Vent Style | Cavity cooling oven ventilation                       |
| Additional | Baking Tray, 2 Racks,<br>Installation Kit, Power Cord |