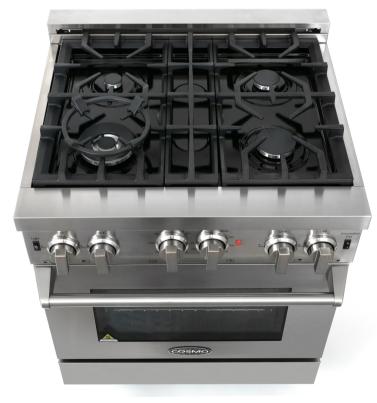

## MODEL# COS-GRP304

Transform the way you cook with Cosmo's COS-GRP304 3.9 cu. ft. gas range with gas oven. Using 4 sealed burners, you can cook a variety of different food and sauces: 18,000 BTU, 12,500 BTU, 10,000 BTU and 4,500 BTU. A removable backsplash allows this range stove to be used as both for freestanding or slide-in installation.

## **FEATURES**

DESIGNED FOR FREE STANDING OR SLIDE-IN

4 ITALIAN MADE BURNERS W/ CAST IRON GRATES

**WOK GRATE ATTACHMENT** 

2 CONVECTION FANS

304 GRADE STAINLESS STEEL

FULL METAL, NICKEL FINISHED KNOBS

2 YEAR LIMITED WARRANTY