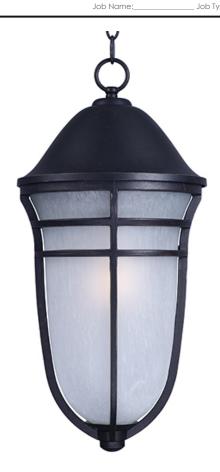

## **PRODUCT DESCRIPTION**

The Westport Collection of outdoor lighting fixtures gives you the ability to pierce the darkness, enhancing the look of your home. Designed in an Artesian Bronze finished and a Wisp glass, you are sure to gain that desire.

#### **FINISHES OPTION**

Artesian Bronze

## **GLASS**

Wisp WP