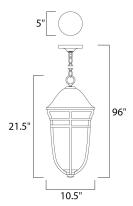

### **MEASUREMENTS**

DIMENSION : 10.5" L x 10.5" W x 21.5" H

: 96" OAH MAX OAH HANGING WEIGHT : 9.24 lb