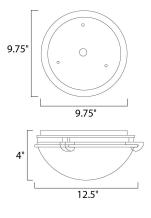

 MEASUREMENTS

 DIMENSION
 : 12.5" L x 12.5" W x 4" H

 HANGING WEIGHT
 : 2.76 lb

 LAMPING
 : 120V

 BULB
 : 120V

 BULB INCLUDED
 : (Not Included)

 DIMMABLE
 : Yes