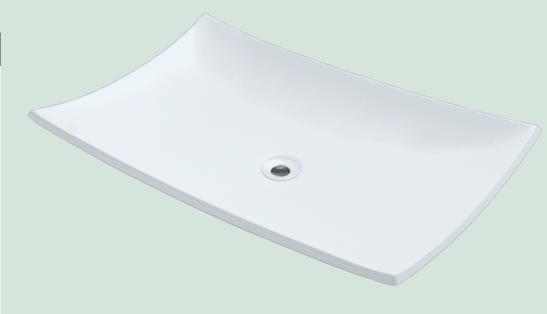

# V360-WHITE Vessel Sink

#### 23 1/2" x 15 3/4" x 4 1/2" Vessel Installation True Vitreous China No Hardware Needed Limited Lifetime Warranty

# 23½" 3½" © 15¾" 4½"