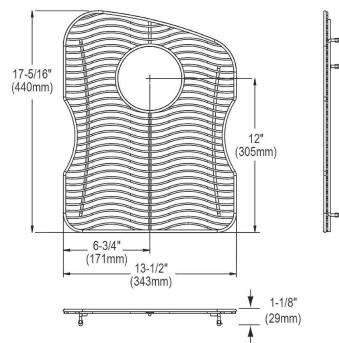

## **PRODUCT SPECIFICATIONS**

Elkay Stainless Steel 13-1/2" x 17-1/4" x 1-1/8" Bottom Grid. Overall dimensions are 13-1/2" x 17-5/16" x 1-1/8".

Made of Stainless Steel

Bottom grids are:

- Custom designed to protect and cover the bottom of your sink.
- Properly positioned opening for convenient access to drain or disposer.
- Built from solid stainless steel to resist corrosion and provide years of service.

| Material:          | Stainless Steel             |
|--------------------|-----------------------------|
| Finish:            | Polished Stainless Steel    |
| Dimensions:        | 13-1/2" x 17-5/16" x 1-1/8" |
| Fits Bowl Size(s): | 14-1/2" x 18-5/16"          |