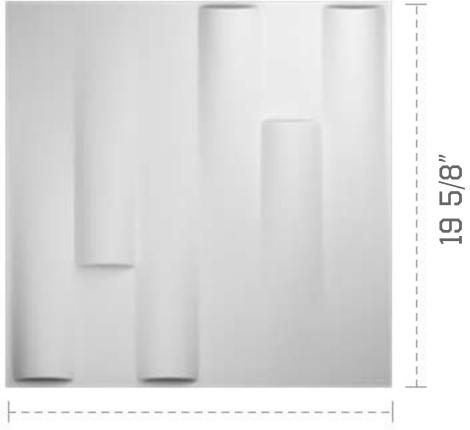

## WP20X20HAWH

19 5/8"W X 19 5/8"H HAMILTON ENDURAWALL DECORATIVE 3D WALL PANEL, WHITE

19 5/8"

**FRONT** 

**PROFILE** 

EKENA MILLWORK 2300 WEST MAIN ST. CLARKSVILLE, TX 75426 TOLL FREE: 866-607-0453 WWW.EKENAMILLWORK.COM