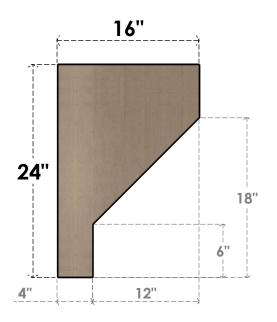

#### SIDE PROFILE

### ITEM NUMBER: CORU08X16X24CLERCPR

8"W X 16"D X 24"H SERIES 2 CLASSIC CLEMMONS ROUGH CEDAR TIMBERTHANE FAUX WOOD CORBEL, PRIMED