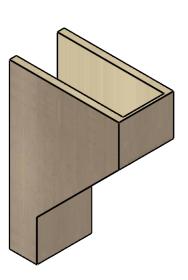

# **ISOMETRIC**

**EKENA MILLWORK** 2300 WEST MAIN ST. CLARKSVILLE, TX 75426 TOLL FREE: 866-607-0453 WWW.EKENAMILLWORK.COM

GENERATED DATE: 01/27/2023

- 1. INSTALLATION TO BE COMPLETED IN ACCORDANCE WITH MANUFACTURER'S SPECIFICATIONS.

### ITEM NUMBER: CORU08X16X24CLERCPR

8"W X 16"D X 24"H SERIES 2 CLASSIC CLEMMONS ROUGH CEDAR TIMBERTHANE FAUX WOOD CORBEL, PRIMED