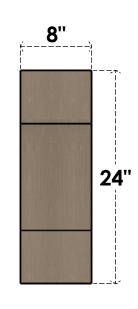

## **FRONT PROFILE**

### ITEM NUMBER: CORU08X16X24CLERCPR

8"W X 16"D X 24"H SERIES 2 CLASSIC CLEMMONS ROUGH CEDAR TIMBERTHANE FAUX WOOD CORBEL, PRIMED