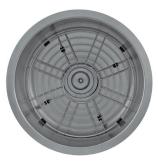

## **FEATURES**

- Pressed sink
- Undermount
- 304 Stainless Steel
- 20 gauge
- Brushed Stainless Steel
- Size W Ø 17" x D 7-3/4"
- Standard 3-1/2" drain opening
- Undercoated and sound pads
- Mounting clips and cutting template

| KITCHEN SINK <b>DAX-415</b> |  |
|-----------------------------|--|
| DAX-415                     |  |
| 12-1/2"                     |  |
| 11"                         |  |
| 13"                         |  |
| 7"                          |  |
| 14-1/2"                     |  |
| No                          |  |
| No                          |  |
| No                          |  |
| No                          |  |
| 3-1/2"                      |  |
| Center                      |  |
| No                          |  |
| No                          |  |
| 20                          |  |
| Undermount                  |  |
| 304 Stainless Steel         |  |
| Х                           |  |
| Yes                         |  |
| 1                           |  |
| Circle                      |  |
| Yes                         |  |
| 304                         |  |
| Yes                         |  |
| Brushed                     |  |
|                             |  |