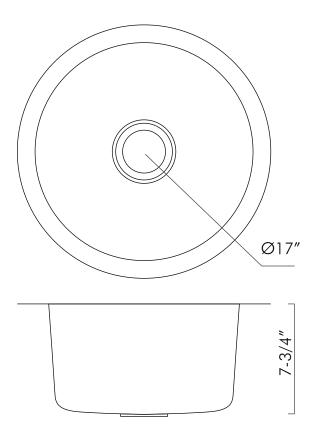

## **FEATURES**

- Pressed sink
- Undermount
- 304 Stainless Steel
- 20 gauge
- Brushed Stainless Steel
- Size W Ø 17" x D 7-3/4"
- Standard 3-1/2" drain opening
- Undercoated and sound pads
- Mounting clips and cutting template