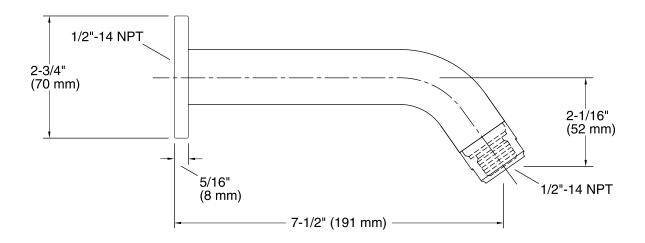

# Shower Arm and Flange K-934

## **Technical Information**

All product dimensions are nominal.