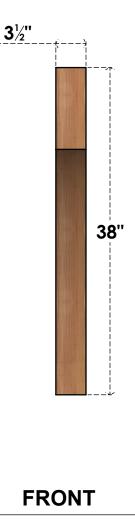

BRC04X38X38WTL00SWR

3 1/2"W X 38"D X 38"H WESTLAKE SMOOTH BRACE, WESTERN RED CEDAR

**EKENA MILLWORK** 2300 WEST MAIN ST. CLARKSVILLE, TX 75426 TOLL FREE: 866-607-0453 WWW.EKENAMILLWORK.COM 1. INSTALLATION TO BE COMPLETED IN ACCORDANCE WITH MANUFACTURER'S SPECIFICATIONS. 2. DRAWING MAY NOT BE TO SCALE