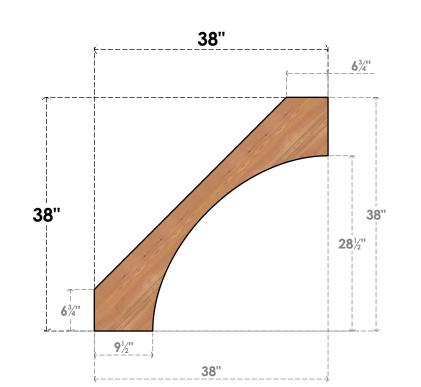

BRC04X38X38WTL00SWR

3 1/2"W X 38"D X 38"H WESTLAKE SMOOTH BRACE, WESTERN RED CEDAR

**EKENA MILLWORK** 2300 WEST MAIN ST. CLARKSVILLE, TX 75426 TOLL FREE: 866-607-0453 WWW.EKENAMILLWORK.COM 1. INSTALLATION TO BE COMPLETED IN ACCORDANCE WITH MANUFACTURER'S SPECIFICATIONS. 2. DRAWING MAY NOT BE TO SCALE