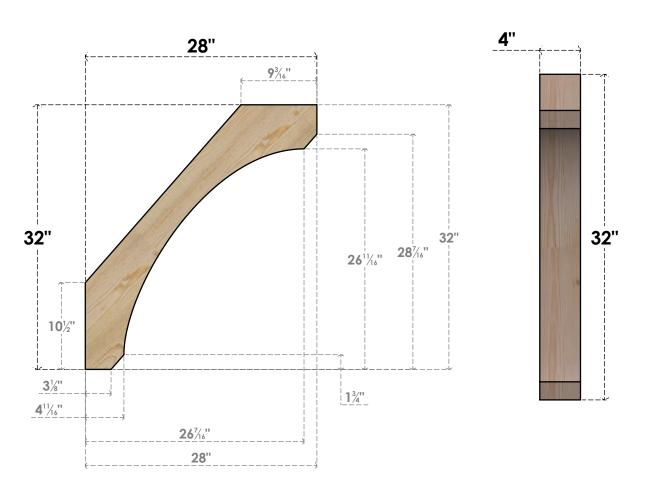

## BRC04X28X32LEC00RDF

4"W X 28"D X 32"H LEGACY ROUGH SAWN BRACE, DOUGLAS FIR

SIDE **FRONT** 

**EKENA MILLWORK** 2300 WEST MAIN ST. CLARKSVILLE, TX 75426 TOLL FREE: 866-607-0453 WWW.EKENAMILLWORK.COM