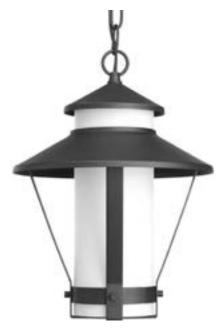

## Via

Via is a strikingly modern, energy efficient, outdoor lantern with nautical overtones. A durable powder coat finish is paired with a tubular etched opal glass shade. One-light hanging lantern.

Category: Outdoor

Finish: Black (powdercoat)

Construction:

Glass: Etched opal glass cylindrical diffuser

Width: 9-7/8" Height: 13-5/16"

Overall ht. w/chain: 86-1/2"

| MOUNTING                                                                                                                                                  | ELECTRICAL                                | LAMPING                                         | ADDITIONAL INFORMATION                                                                                        |
|-----------------------------------------------------------------------------------------------------------------------------------------------------------|-------------------------------------------|-------------------------------------------------|---------------------------------------------------------------------------------------------------------------|
| Ceiling chain mounted  Mounting strap for outlet box included  Six feet 9 gauge chain supplied  Canopy covers a standard 4" hexagonal recessed outlet box | Pre-wired  15 feet of wire supplied  120V | Quantity: 1<br>26W GU-24<br>GU24 plastic socket | cCSAus Damp location listed  1 year warranty  Companion Post top lantern, Wall lantern fixtures are available |